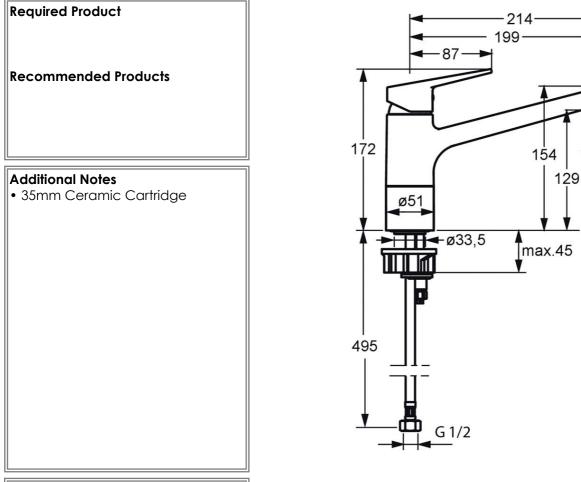

### **Product Details**

**Technical Specification** 

**Code:** Brand: Range: Warranty: WELS: **091422833337** Hansa Twist 15 Years\* 4 Star 7.5 LPM, Reg #: T21819

15

#### **Additional Features**

\*Please visit **argentaust.com.au/warranty** to view the full warranty

BETTE

Note: All dimensions are in millimetres and are subject to normal manufacturing variations. Always use the physical product measurements for cut-outs and rough-ins as the technical details shown may differ from the actual product. Use acetic cured silicone sealant. Do not use epoxy type adhesives. Clean with damp cloth. Do not use abrasive cleaners, liquids or pastes.