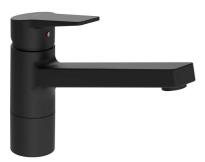

# KZ HANSA

## Twist Mid Height Kitchen Mixer

Matte Black

#### **Product Image**



### **Product Details**

**Technical Specification** 

**Code:** Brand: Range: Warranty: WELS: **091422833337** Hansa Twist 15 Years\* 4 Star 7.5 LPM, Reg #: T21819

15

#### **Additional Features**



\*Please visit **argentaust.com.au/warranty** to view the full warranty

BETTE

Note: All dimensions are in millimetres and are subject to normal manufacturing variations. Always use the physical product measurements for cut-outs and rough-ins as the technical details shown may differ from the actual product. Use acetic cured silicone sealant. Do not use epoxy type adhesives. Clean with damp cloth. Do not use abrasive cleaners, liquids or pastes.

ogue Spas & Bathrooms

REGINOX = SCHELL