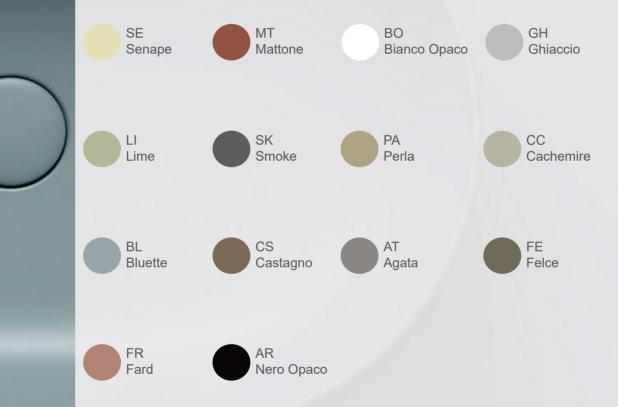

## **Bagno di Colore**

Over the years the bathroom has acquired an increasingly important role in the home: going from a simple "necessary" space to a prestigious room in the house. Just like other rooms, the decor and colour choice play a key role in giving personality and identity to the bathroom. Ceramica Globo has thus developed new ceramic colours, fascinating alternatives to the classic white, which can amaze, intrigue and inspire architects and interior designers.

All the items in the Bagno di Colore finish also have the CERASLIDE glaze and the BATAFORM antibacterial treatment.

The colour tones are indicative only.