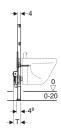

## **Application purposes**

- For drywall construction
- · For installation in part-height prewall installations
- For installation in part-height Geberit Duofix system walls
- · For wall-hung bidets with deck-mounted tap
- For floor constructions 0-20 cm

## Characteristics

- · Self-supporting frame, powder-coated
- Frame with Ø 9 mm drilling holes for fastening in wood frame construction
- · Galvanized feet

- Feet adjustable 0-20 cm
- Non-slip leg supports
- Foot plate depth suitable for installation in U-profiles UW 50 and UW75 and Geberit Duofix system rails
- Rotatable foot plates
- Fastening distance for wall-hung bidet 18 or 23 cm
- · Height-adjustable bidet fastening
- Fastening for connection bend, height-adjustable and soundabsorbing
- Tap attachments adjustable in width and height