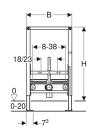

## **Application purposes**

- For drywall construction
- · For installation in part-height prewall installations
- For installation in part-height Geberit Duofix system walls
- · For wall-hung bidets with deck-mounted tap
- For floor constructions 0-20 cm

## Characteristics

- · Self-supporting frame, powder-coated
- Frame with Ø 9 mm drilling holes for fastening in wood frame construction
- · Galvanized feet

- Feet adjustable 0-20 cm
- Non-slip leg supports
- Foot plate depth suitable for installation in U-profiles UW 50 and UW75 and Geberit Duofix system rails
- Rotatable foot plates
- Fastening distance for wall-hung bidet 18 or 23 cm
- · Height-adjustable bidet fastening
- Fastening for connection bend, height-adjustable and soundabsorbing
- Tap attachments adjustable in width and height

## Scope of delivery

- · Connection bend made of PE-HD, ø 50 mm
- Seal ø 44 / 32 mm

- 2 threaded rods M12
- · Fastening material

| Art. no.     | В     | Н     | Т     |
|--------------|-------|-------|-------|
| 111.524.00.1 | 50 cm | 82 cm | 10 cm |