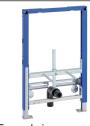

# Geberit Duofix element for bidet, 82 cm, universal

Example image

## Characteristics

- · Self-supporting frame, powder-coated
- Frame with Ø 9 mm drilling holes for fastening in wood frame construction
- · Galvanized feet

- Feet adjustable 0-20 cm
- Non-slip leg supports
- Foot plate depth suitable for installation in U-profiles UW 50 and UW75 and Geberit Duofix system rails
- Rotatable foot plates
- Fastening distance for wall-hung bidet 18 or 23 cm
- · Height-adjustable bidet fastening
- Fastening for connection bend, height-adjustable and soundabsorbing
- Tap attachments adjustable in width and height