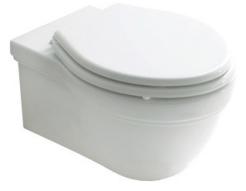

## **Ethos Wall Hung Pan**

84391

WELS: 3 stars - 3/6L

The Ethos wall hung pan has a traditional and timeless shape for a classic, elegant and important bathroom. The fine details combined with great Italian craftsmanship ensures Ethos represents the pinnacle of period design. The clever design features a hidden wall fixing system to ensure smooth sides with no dust or dirt traps. It is supplied with a traditional solid wood seat with metal hinges.