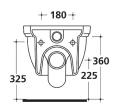

## **Ethos Wall Hung Pan**

84391

WELS: 3 stars - 3/6L

The Ethos wall hung pan has a traditional and timeless shape for a classic, elegant and important bathroom. The fine details combined with great Italian craftsmanship ensures Ethos represents the pinnacle of period design. The clever design features a hidden wall fixing system to ensure smooth sides with no dust or dirt traps. It is supplied with a traditional solid wood seat with metal hinges.