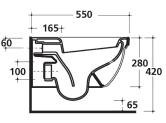

## **Ethos Wall Hung Pan**

84391

WELS: 3 stars - 3/6L

The Ethos wall hung pan has a traditional and timeless shape for a classic, elegant and important bathroom. The fine details combined with great Italian craftsmanship ensures Ethos represents the pinnacle of period design. The clever design features a hidden wall fixing system to ensure smooth sides with no dust or dirt traps. It is supplied with a traditional solid wood seat with metal hinges.