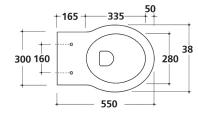

## **Ethos Wall Hung Pan**

84391

WELS: 3 stars - 3/6L

The Ethos wall hung pan has a traditional and timeless shape for a classic, elegant and important bathroom. The fine details combined with great Italian craftsmanship ensures Ethos represents the pinnacle of period design. The clever design features a hidden wall fixing system to ensure smooth sides with no dust or dirt traps. It is supplied with a traditional solid wood seat with metal hinges.