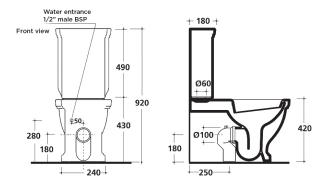

## **Ethos Toilet Suite**

84418490

WELS: 3 stars - 3/6L

**Set Out:** S trap - 80 - 230mm

P trap - 180mm

The Ethos toilet suite has a traditional and timeless shape for a classic, elegant and important bathroom. The fine details, like the one piece cistern, combined with great Italian craftsmanship ensures Ethos represents the pinnacle of period design.

It is back entry, suitable for S and P trap installation and is supplied with a traditional solid wood seat with metal hinges.

WELS 3 star 6/3 litres.

Also available with black toilet seat.

NOTE: An external stop tap must be installed