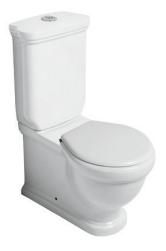

## **Ethos Toilet Suite**

84418490

WELS: 3 stars - 3/6L

**Set Out:** S trap - 80 - 230mm

P trap - 180mm

The Ethos toilet suite has a traditional and timeless shape for a classic, elegant and important bathroom. The fine details, like the one piece cistern, combined with great Italian craftsmanship ensures Ethos represents the pinnacle of period design.

It is back entry, suitable for S and P trap installation and is supplied with a traditional solid wood seat with metal hinges.

WELS 3 star 6/3 litres.

Also available with black toilet seat.

NOTE: An external stop tap must be installed