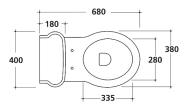

## **Ethos Toilet Suite**

84418490

WELS: 3 stars - 3/6L

**Set Out:** S trap - 80 - 230mm

P trap - 180mm

The Ethos toilet suite has a traditional and timeless shape for a classic, elegant and important bathroom. The fine details, like the one piece cistern, combined with great Italian craftsmanship ensures Ethos represents the pinnacle of period design.

It is back entry, suitable for S and P trap installation and is supplied with a traditional solid wood seat with metal hinges.

WELS 3 star 6/3 litres.

Also available with black toilet seat.

NOTE: An external stop tap must be installed