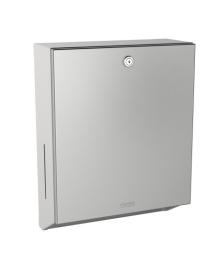

## Paper Towel Dispenser

Material: 18-10 stainless steel, type 304, 22 gauge (0.8mm)

Finish: Satin

Capacity: 500-800 paper towels depending on paper type and fold

Product Includes: Mounting hardware

Overall Size: 14" H x 10-7/8" W x 4-3/8" D (355mm x 275mm x 112mm)

Franke Commercial 'RODAN' #RODX600 Paper Towel Dispenser, 14" H x 10-7/8" W x 4-3/8" D (355mm x 275mm x 112mm), wall mounted, manufactured from 22 gauge (0.8mm), grade 18-10 type 304 stainless steel with satin surface finish, standard Franke keyed cylinder lock and mounting hardware. Uses 500-800 paper towels depending on paper type and fold. Provide adequate backing in wall for support and comply to local codes for barrier-free requirements.