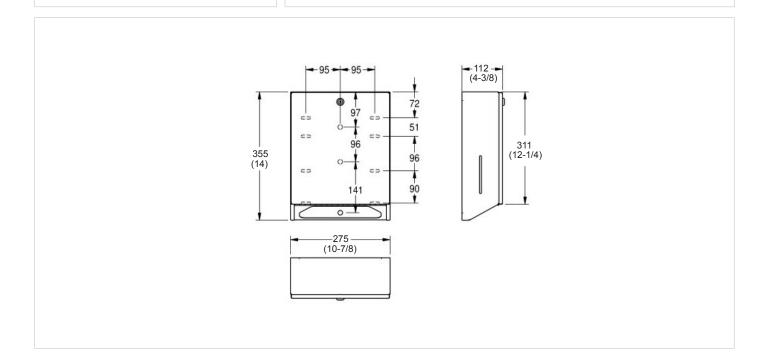

## Paper Towel Dispenser

Material: 18-10 stainless steel, type 304, 22 gauge (0.8mm)

Finish: Satin

Capacity: 500-800 paper towels depending on paper type and fold

Product Includes: Mounting hardware

Overall Size: 14" H x 10-7/8" W x 4-3/8" D (355mm x 275mm x 112mm)

Franke Commercial 'RODAN' #RODX600 Paper Towel Dispenser, 14" H x 10-7/8" W x 4-3/8" D (355mm x 275mm x 112mm), wall mounted, manufactured from 22 gauge (0.8mm), grade 18-10 type 304 stainless steel with satin surface finish, standard Franke keyed cylinder lock and mounting hardware. Uses 500-800 paper towels depending on paper type and fold. Provide adequate backing in wall for support and comply to local codes for barrier-free requirements.