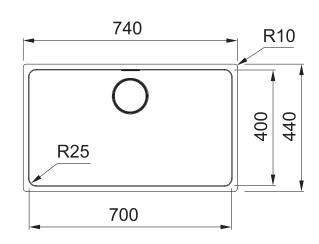

#### **PRODUCT INFORMATION**

| Installation            | Undermount            |
|-------------------------|-----------------------|
| Dimensions              | 740 x 440mm           |
| Cabinet Base            | 800mm                 |
| Bowl Size               | 700 x 400 x 200mm/56L |
| Bowl Radius             | 25mm                  |
| Cut-Out Size            | 700 x 400mm, cr=25    |
| <b>Cut-Out Template</b> | Yes                   |
| Waste Outlet            | Semi Integrated Waste |
| Overflow                | Yes                   |
| Tap Holes               | No                    |
| Remote Waste            | No                    |
| Finish                  | Stainless Steel       |
| Warranty                | 50 Years              |

**NOTE:** Cut-out dimensions are a guide only, please use the actual sink as your template.