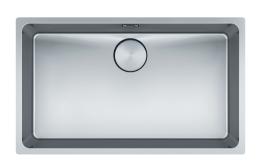

#### **PRODUCT INFORMATION**

| Installation            | Undermount            |
|-------------------------|-----------------------|
| Dimensions              | 740 x 440mm           |
| Cabinet Base            | 800mm                 |
| Bowl Size               | 700 x 400 x 200mm/56L |
| Bowl Radius             | 25mm                  |
| Cut-Out Size            | 700 x 400mm, cr=25    |
| <b>Cut-Out Template</b> | Yes                   |
| Waste Outlet            | Semi Integrated Waste |
| Overflow                | Yes                   |
| Tap Holes               | No                    |
| Remote Waste            | No                    |
| Finish                  | Stainless Steel       |
| Warranty                | 50 Years              |