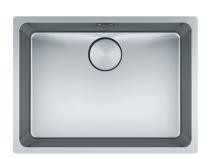

# **MYTHOS**

## MYX110-55B

#### **PRODUCT INFORMATION**

| Installation            | Undermount            |
|-------------------------|-----------------------|
| Dimensions              | 590 x 440mm           |
| Cabinet Base            | 800mm                 |
| Bowl Size               | 550 x 400 x 200mm/44L |
| Bowl Radius             | 25mm                  |
| Cut-Out Size            | 550 x 400mm, cr=25    |
| <b>Cut-Out Template</b> | Yes                   |
| Waste Outlet            | Semi Integrated Waste |
| Overflow                | Yes                   |
| Tap Holes               | No                    |
| Remote Waste            | No                    |
| Finish                  | Stainless Steel       |
| Warranty                | 50 Years              |