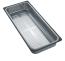

#### **PRODUCT INFORMATION**

| Installation            | Undermount            |
|-------------------------|-----------------------|
| Dimensions              | 590 x 440mm           |
| Cabinet Base            | 800mm                 |
| Bowl Size               | 550 x 400 x 200mm/44L |
| Bowl Radius             | 25mm                  |
| Cut-Out Size            | 550 x 400mm, cr=25    |
| <b>Cut-Out Template</b> | Yes                   |
| Waste Outlet            | Semi Integrated Waste |
| Overflow                | Yes                   |
| Tap Holes               | No                    |
| Remote Waste            | No                    |
| Finish                  | Stainless Steel       |
| Warranty                | 50 Years              |