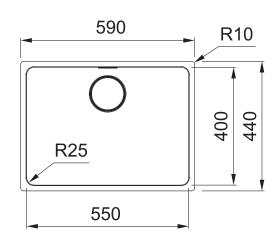

#### **PRODUCT INFORMATION**

| Installation            | Undermount            |
|-------------------------|-----------------------|
| Dimensions              | 590 x 440mm           |
| Cabinet Base            | 800mm                 |
| Bowl Size               | 550 x 400 x 200mm/44L |
| Bowl Radius             | 25mm                  |
| Cut-Out Size            | 550 x 400mm, cr=25    |
| <b>Cut-Out Template</b> | Yes                   |
| Waste Outlet            | Semi Integrated Waste |
| Overflow                | Yes                   |
| Tap Holes               | No                    |
| Remote Waste            | No                    |
| Finish                  | Stainless Steel       |
| Warranty                | 50 Years              |

**NOTE:** Cut-out dimensions are a guide only, please use the actual sink as your template.