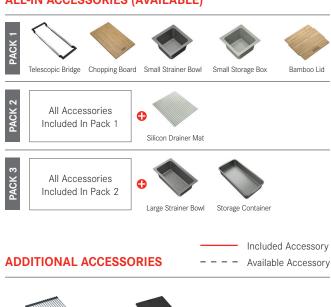

|
|--------------------|-----------------------|
|                    |                       |
| Dimensions         | 200 x 440mm           |
| Cabinet Base       | 300mm                 |
| Bowl Size          | 160 x 400 x 150mm/9L  |
| Bowl Radius        | 25mm                  |
| Cut-Out Size       | 160 x 400mm, cr=25    |
| Cut-Out Template   | Yes                   |
| Waste Outlet       | Semi Integrated Waste |
|                    |                       |
| Overflow           | Yes                   |
| Overflow Tap Holes |                       |
|                    | Yes                   |
| Tap Holes          | Yes<br>No             |

**NOTE:** Cut-out dimensions are a guide only, please use the actual sink as your template.

#### **ALL-IN ACCESSORIES (AVAILABLE)**



**CBP082** 

**Chopping Board** 

### **FEATURES & BENEFITS**











RM081

Rollamat