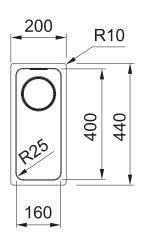

#### **PRODUCT INFORMATION**

| Installation       | Undermount            |
|--------------------|-----------------------|
|                    |                       |
| Dimensions         | 200 x 440mm           |
| Cabinet Base       | 300mm                 |
| Bowl Size          | 160 x 400 x 150mm/9L  |
| Bowl Radius        | 25mm                  |
| Cut-Out Size       | 160 x 400mm, cr=25    |
| Cut-Out Template   | Yes                   |
| Waste Outlet       | Semi Integrated Waste |
|                    |                       |
| Overflow           | Yes                   |
| Overflow Tap Holes |                       |
|                    | Yes                   |
| Tap Holes          | Yes<br>No             |

**NOTE:** Cut-out dimensions are a guide only, please use the actual sink as your template.