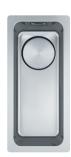

#### **PRODUCT INFORMATION**

| Installation       | Undermount            |
|--------------------|-----------------------|
|                    |                       |
| Dimensions         | 200 x 440mm           |
| Cabinet Base       | 300mm                 |
| Bowl Size          | 160 x 400 x 150mm/9L  |
| Bowl Radius        | 25mm                  |
| Cut-Out Size       | 160 x 400mm, cr=25    |
| Cut-Out Template   | Yes                   |
| Waste Outlet       | Semi Integrated Waste |
|                    |                       |
| Overflow           | Yes                   |
| Overflow Tap Holes |                       |
|                    | Yes                   |
| Tap Holes          | Yes<br>No             |