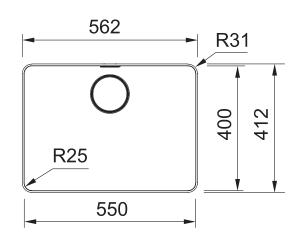

#### **PRODUCT INFORMATION**

| Installation            | Topmount/Flushmount       |
|-------------------------|---------------------------|
| Dimensions              | 562 x 412mm               |
| Cabinet Base            | 800mm                     |
| Bowl Size               | 550 x 400 x 200mm/44L     |
| Bowl Radius             | 25mm                      |
| Cut-Out Size            | See Installation Document |
| <b>Cut-Out Template</b> | No                        |
| Waste Outlet            | Semi Integrated Waste     |
| Overflow                | Yes                       |
| Tap Holes               | No                        |
| Remote Waste            | No                        |
| Finish                  | Stainless Steel           |
| Warranty                | 50 Years                  |

NOTE: Cut-out dimensions are a guide only, please use the actual sink as your template.