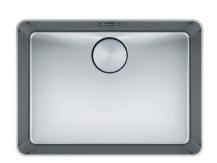

#### **PRODUCT INFORMATION**

| Installation            | Topmount/Flushmount       |
|-------------------------|---------------------------|
| Dimensions              | 562 x 412mm               |
| Cabinet Base            | 800mm                     |
| Bowl Size               | 550 x 400 x 200mm/44L     |
| Bowl Radius             | 25mm                      |
| Cut-Out Size            | See Installation Document |
| <b>Cut-Out Template</b> | No                        |
| Waste Outlet            | Semi Integrated Waste     |
| Overflow                | Yes                       |
| Tap Holes               | No                        |
| Remote Waste            | No                        |
| Finish                  | Stainless Steel           |
| Warranty                | 50 Years                  |