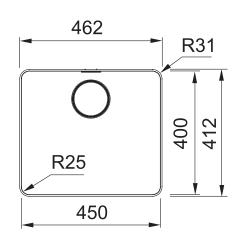

#### **PRODUCT INFORMATION**

| Installation            | Topmount/Flushmount       |
|-------------------------|---------------------------|
| Dimensions              | 462 x 412mm               |
| Cabinet Base            | 550mm                     |
| Bowl Size               | 450 x 400 x 200mm/36L     |
| Bowl Radius             | 25mm                      |
| Cut-Out Size            | See Installation Document |
| <b>Cut-Out Template</b> | No                        |
| Waste Outlet            | Semi Integrated Waste     |
| Overflow                | Yes                       |
| Tap Holes               | No                        |
| Remote Waste            | No                        |
| Finish                  | Stainless Steel           |
| Warranty                | 50 Years                  |

**NOTE:** Cut-out dimensions are a guide only, please use the actual sink as your template.