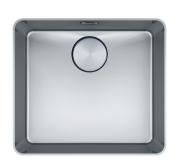

#### **PRODUCT INFORMATION**

| Installation            | Topmount/Flushmount       |
|-------------------------|---------------------------|
| Dimensions              | 462 x 412mm               |
| Cabinet Base            | 550mm                     |
| Bowl Size               | 450 x 400 x 200mm/36L     |
| Bowl Radius             | 25mm                      |
| Cut-Out Size            | See Installation Document |
| <b>Cut-Out Template</b> | No                        |
| Waste Outlet            | Semi Integrated Waste     |
| Overflow                | Yes                       |
| Tap Holes               | No                        |
| Remote Waste            | No                        |
| Finish                  | Stainless Steel           |
| Warranty                | 50 Years                  |

#### **FEATURES & BENEFITS**

Hidden Overflow