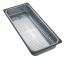

#### **PRODUCT INFORMATION**

| Installation            | Topmount/Flushmount       |
|-------------------------|---------------------------|
| Dimensions              | 462 x 412mm               |
| Cabinet Base            | 550mm                     |
| Bowl Size               | 450 x 400 x 200mm/36L     |
| Bowl Radius             | 25mm                      |
| Cut-Out Size            | See Installation Document |
| <b>Cut-Out Template</b> | No                        |
| Waste Outlet            | Semi Integrated Waste     |
| Overflow                | Yes                       |
| Tap Holes               | No                        |
| Remote Waste            | No                        |
| Finish                  | Stainless Steel           |
| Warranty                | 50 Years                  |