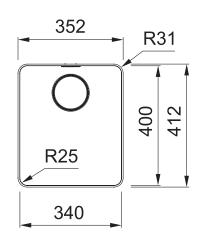

#### **PRODUCT INFORMATION**

| Installation            | Topmount/Flushmount       |
|-------------------------|---------------------------|
| Dimensions              | 352 x 412mm               |
| Cabinet Base            | 450mm                     |
| Bowl Size               | 340 x 400 x 200mm/27L     |
| Bowl Radius             | 25mm                      |
| Cut-Out Size            | See Installation Document |
| <b>Cut-Out Template</b> | No                        |
| Waste Outlet            | Semi Integrated Waste     |
| Overflow                | Yes                       |
| Tap Holes               | No                        |
| Remote Waste            | No                        |
| Finish                  | Stainless Steel           |
| Warranty                | 50 Years                  |

**NOTE:** Cut-out dimensions are a guide only, please use the actual sink as your template.