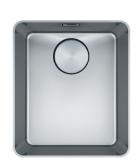

#### **PRODUCT INFORMATION**

| Installation            | Topmount/Flushmount       |
|-------------------------|---------------------------|
| Dimensions              | 352 x 412mm               |
| Cabinet Base            | 450mm                     |
| Bowl Size               | 340 x 400 x 200mm/27L     |
| Bowl Radius             | 25mm                      |
| Cut-Out Size            | See Installation Document |
| <b>Cut-Out Template</b> | No                        |
| Waste Outlet            | Semi Integrated Waste     |
| Overflow                | Yes                       |
| Tap Holes               | No                        |
| Remote Waste            | No                        |
| Finish                  | Stainless Steel           |
| Warranty                | 50 Years                  |