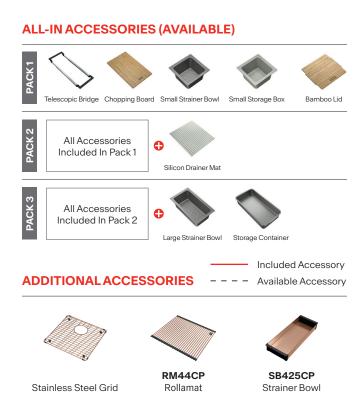

as your template.

**DB664** 

Drainer Basket

**CB931** 

**Chopping Board** 

## **FEATURES & BENEFITS**

DT360

**Extension Drainer**