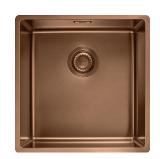

## **MYTHOS MASTERPIECE**

BXM210-40CP

## **PRODUCT INFORMATION**

| Installation        | Topmount/Undermount/Flushmount   |
|---------------------|----------------------------------|
| Dimensions          | 440 x 450mm                      |
| Cabinet Base        | 500mm                            |
| Bowl Size           | 400 x 410 x 200mm / 32L          |
| <b>Bowl Radius</b>  | 12mm                             |
| <b>Cut-Out Size</b> | Refer to instruction manual      |
| Cut-Out Template    | Refer to instruction manual      |
| Waste Outlet        | 3 1/2"                           |
| Overflow            | Yes - Hidden                     |
| Tap Holes           | N/A                              |
| Remote Waste        | Optional                         |
| Finish              | Copper PVD, F-Inox Nano Coating. |
| Warranty            | 50 Years                         |
|                     |                                  |