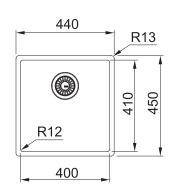

## **PRODUCT INFORMATION**

| Installation        | Topmount/Undermount/Flushmount   |
|---------------------|----------------------------------|
| Dimensions          | 440 x 450mm                      |
| Cabinet Base        | 500mm                            |
| Bowl Size           | 400 x 410 x 200mm / 32L          |
| <b>Bowl Radius</b>  | 12mm                             |
| <b>Cut-Out Size</b> | Refer to instruction manual      |
| Cut-Out Template    | Refer to instruction manual      |
| Waste Outlet        | 3 1/2"                           |
| Overflow            | Yes - Hidden                     |
| Tap Holes           | N/A                              |
| Remote Waste        | Optional                         |
| Finish              | Copper PVD, F-Inox Nano Coating. |
| Warranty            | 50 Years                         |
|                     |                                  |

## NOTE: Cut-out dimensions are a guide only, please use the actual sink