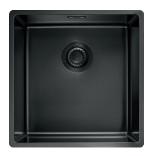

## MYTHOS MASTERPIECE BXM210-40AN

## **PRODUCT INFORMATION**

| Installation     | Topmount/Undermount/Flushmount       |
|------------------|--------------------------------------|
| Dimensions       | 440 x 450mm                          |
| Cabinet Base     | 500mm                                |
| Bowl Size        | 400 x 410 x 200mm / 32L              |
| Bowl Radius      | 12mm                                 |
| Cut-Out Size     | Refer to instruction manual          |
| Cut-Out Template | Refer to instruction manual          |
| Waste Outlet     | 3 1/2"                               |
| Overflow         | Yes - Hidden                         |
| Tap Holes        | N/A                                  |
| Remote Waste     | Optional                             |
| Finish           | Anthracite PVD, F-Inox Nano Coating. |
| Warranty         | 50 Years                             |
|                  |                                      |