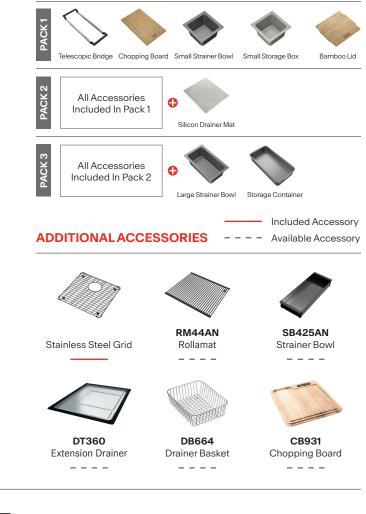

## MYTHOS MASTERPIECE BXM210-40AN





## **ALL-IN ACCESSORIES (AVAILABLE)**



## **PRODUCT INFORMATION**

| Installation     | Topmount/Undermount/Flushmount       |
|------------------|--------------------------------------|
| Dimensions       | 440 x 450mm                          |
| Cabinet Base     | 500mm                                |
| Bowl Size        | 400 x 410 x 200mm / 32L              |
| Bowl Radius      | 12mm                                 |
| Cut-Out Size     | Refer to instruction manual          |
| Cut-Out Template | Refer to instruction manual          |
| Waste Outlet     | 3 1/2"                               |
| Overflow         | Yes - Hidden                         |
| Tap Holes        | N/A                                  |
| Remote Waste     | Optional                             |
| Finish           | Anthracite PVD, F-Inox Nano C