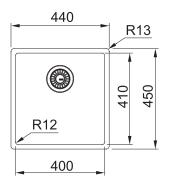

## **PRODUCT INFORMATION**

| Installation     | Topmount/Undermount/Flushmount       |
|------------------|--------------------------------------|
| Dimensions       | 440 x 450mm                          |
| Cabinet Base     | 500mm                                |
| Bowl Size        | 400 x 410 x 200mm / 32L              |
| Bowl Radius      | 12mm                                 |
| Cut-Out Size     | Refer to instruction manual          |
| Cut-Out Template | Refer to instruction manual          |
| Waste Outlet     | 3 1/2"                               |
| Overflow         | Yes - Hidden                         |
| Tap Holes        | N/A                                  |
| Remote Waste     | Optional                             |
| Finish           | Anthracite PVD, F-Inox Nano Coating. |
| Warranty         | 50 Years                             |
|                  |                                      |

**NOTE:** Cut-out dimensions are a guide only, please use the actual sink as your template.