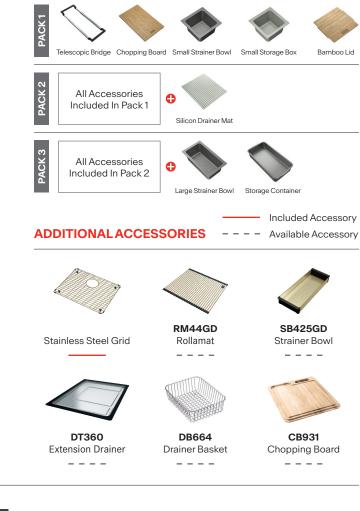

## MYTHOS MASTERPIECE BXM210-50GD





## **ALL-IN ACCESSORIES (AVAILABLE)**



## **PRODUCT INFORMATION**

| Installation     | Topmount/Undermount/Flushmount |
|------------------|--------------------------------|
| Dimensions       | 540 x 450mm                    |
| Cabinet Base     | 600mm                          |
| Bowl Size        | 500 x 410 x 200mm / 40L        |
| Bowl Radius      | 12mm                           |
| Cut-Out Size     | Refer to instruction manual    |
| Cut-Out Template | Refer to instruction manual    |
| Waste Outlet     | 3 1/2"                         |
| Overflow         | Yes - Hidden                   |
| Tap Holes        | N/A                            |
| Remote Waste     | Optional                       |
| Finish           | Gold PVD, F-Inox Nano Coating. |
| Warranty         | 50 Years                       |
|