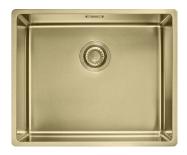

## MYTHOS MASTERPIECE BXM210-50GD

## **PRODUCT INFORMATION**

| Installation     | Topmount/Undermount/Flushmount |
|------------------|--------------------------------|
| Dimensions       | 540 x 450mm                    |
| Cabinet Base     | 600mm                          |
| Bowl Size        | 500 x 410 x 200mm / 40L        |
| Bowl Radius      | 12mm                           |
| Cut-Out Size     | Refer to instruction manual    |
| Cut-Out Template | Refer to instruction manual    |
| Waste Outlet     | 3 1/2"                         |
| Overflow         | Yes - Hidden                   |
| Tap Holes        | N/A                            |
| Remote Waste     | Optional                       |
| Finish           | Gold PVD, F-Inox Nano Coating. |
| Warranty         | 50 Years                       |
|                  |                                |