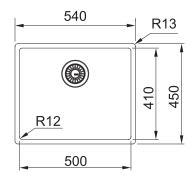

## **PRODUCT INFORMATION**

| Installation     | Topmount/Undermount/Flushmount |
|------------------|--------------------------------|
| Dimensions       | 540 x 450mm                    |
| Cabinet Base     | 600mm                          |
| Bowl Size        | 500 x 410 x 200mm / 40L        |
| Bowl Radius      | 12mm                           |
| Cut-Out Size     | Refer to instruction manual    |
| Cut-Out Template | Refer to instruction manual    |
| Waste Outlet     | 3 1/2"                         |
| Overflow         | Yes - Hidden                   |
| Tap Holes        | N/A                            |
| Remote Waste     | Optional                       |
| Finish           | Gold PVD, F-Inox Nano Coating. |
| Warranty         | 50 Years                       |
|                  |                                |

**NOTE:** Cut-out dimensions are a guide only, please use the actual sink as your template.