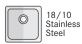

## **MYTHOS MASTERPIECE**

BXM210-50AN

## **PRODUCT INFORMATION**

| Installation     | Topmount/Undermount/Flushmount       |
|------------------|--------------------------------------|
| Dimensions       | 540 x 450mm                          |
| Cabinet Base     | 600mm                                |
| Bowl Size        | 500 x 410 x 200mm / 40L              |
| Bowl Radius      | 12mm                                 |
| Cut-Out Size     | Refer to instruction manual          |
| Cut-Out Template | Refer to instruction manual          |
| Waste Outlet     | 3 1/2"                               |
| Overflow         | Yes - Hidden                         |
| Tap Holes        | N/A                                  |
| Remote Waste     | Optional                             |
| Finish           | Anthracite PVD, F-Inox Nano Coating. |
| Warranty         | 50 Years                             |
|                  |                                      |