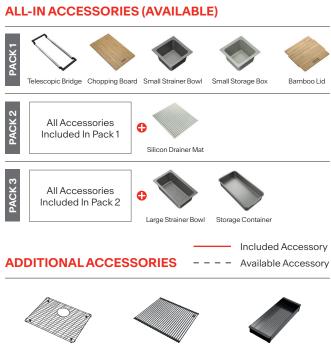

NOTE: Cut-out dimensions are a guide only, please use the actual sink as your template.

Stainless Steel Grid

RM44AN

Rollamat

SB425AN Strainer Bowl

DT360 **Extension Drainer** 

**DB664** Drainer Basket

**CB931 Chopping Board** 