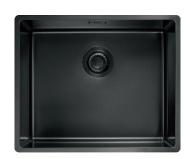

## **MYTHOS MASTERPIECE**

BXM210-50AN

## **PRODUCT INFORMATION**

| Installation     | Topmount/Undermount/Flushmount       |
|------------------|--------------------------------------|
| Dimensions       | 540 x 450mm                          |
| Cabinet Base     | 600mm                                |
| Bowl Size        | 500 x 410 x 200mm / 40L              |
| Bowl Radius      | 12mm                                 |
| Cut-Out Size     | Refer to instruction manual          |
| Cut-Out Template | Refer to instruction manual          |
| Waste Outlet     | 3 1/2"                               |
| Overflow         | Yes - Hidden                         |
| Tap Holes        | N/A                                  |
| Remote Waste     | Optional                             |
| Finish           | Anthracite PVD, F-Inox Nano Coating. |
| Warranty         | 50 Years                             |
|                  |                                      |