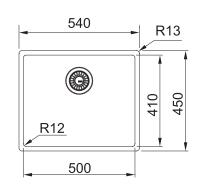

## **PRODUCT INFORMATION**

| Installation     | Topmount/Undermount/Flushmount       |
|------------------|--------------------------------------|
| Dimensions       | 540 x 450mm                          |
| Cabinet Base     | 600mm                                |
| Bowl Size        | 500 x 410 x 200mm / 40L              |
| Bowl Radius      | 12mm                                 |
| Cut-Out Size     | Refer to instruction manual          |
| Cut-Out Template | Refer to instruction manual          |
| Waste Outlet     | 3 1/2"                               |
| Overflow         | Yes - Hidden                         |
| Tap Holes        | N/A                                  |
| Remote Waste     | Optional                             |
| Finish           | Anthracite PVD, F-Inox Nano Coating. |
| Warranty         | 50 Years                             |
|                  |                                      |

NOTE: Cut-out dimensions are a guide only, please use the actual sink as your template.

Stainless Steel Grid

RM44AN

Rollamat

SB425AN Strainer Bowl

DT360 **Extension Drainer** 

**DB664** Drainer Basket

**CB931 Chopping Board** 