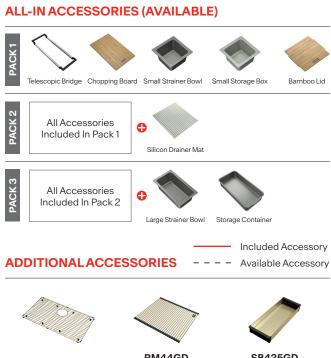

NOTE: Cut-out dimensions are a guide only, please use the actual sink as your template.

RM44GD

Rollamat

SB425GD Strainer Bowl

DT360 **Extension Drainer** 

**DB664** Drainer Basket

**CB931 Chopping Board** 