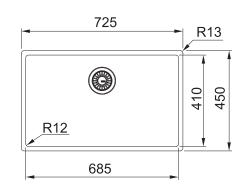

## **PRODUCT INFORMATION**

| Installation     | Topmount/Undermount/Flushmount |
|------------------|--------------------------------|
| Dimensions       | 725 x 450mm                    |
| Cabinet Base     | 800mm                          |
| Bowl Size        | 685 x 410 x 200mm / 56L        |
| Bowl Radius      | 12mm                           |
| Cut-Out Size     | Refer to instruction manual    |
| Cut-Out Template | Refer to instruction manual    |
| Waste Outlet     | 3 1/2"                         |
| Overflow         | Yes - Hidden                   |
| Tap Holes        | N/A                            |
| Remote Waste     | Optional                       |
| Finish           | Gold PVD, F-Inox Nano Coating. |
| Warranty         | 50 Years                       |
|                  |                                |

NOTE: Cut-out dimensions are a guide only, please use the actual sink as your template.

RM44GD

Rollamat

SB425GD Strainer Bowl

DT360 **Extension Drainer** 

**DB664** Drainer Basket

**CB931 Chopping Board** 