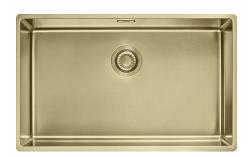

## **MYTHOS MASTERPIECE**

BXM210-68GD

## **PRODUCT INFORMATION**

| Installation     | Topmount/Undermount/Flushmount |
|------------------|--------------------------------|
| Dimensions       | 725 x 450mm                    |
| Cabinet Base     | 800mm                          |
| Bowl Size        | 685 x 410 x 200mm / 56L        |
| Bowl Radius      | 12mm                           |
| Cut-Out Size     | Refer to instruction manual    |
| Cut-Out Template | Refer to instruction manual    |
| Waste Outlet     | 3 1/2"                         |
| Overflow         | Yes - Hidden                   |
| Tap Holes        | N/A                            |
| Remote Waste     | Optional                       |
| Finish           | Gold PVD, F-Inox Nano Coating. |
| Warranty         | 50 Years                       |
|                  |                                |