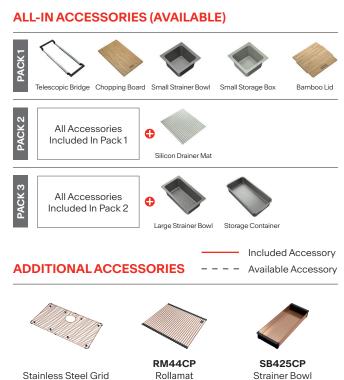

**NOTE:** Cut-out dimensions are a guide only, please use the actual sink as your template.

**DB664** Drainer Basket

CB931 Chopping Board