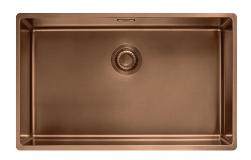

## **MYTHOS MASTERPIECE**

BXM210-68CP

## **PRODUCT INFORMATION**

| Installation     | Topmount/Undermount/Flushmount   |
|------------------|----------------------------------|
| Dimensions       | 725 x 450mm                      |
| Cabinet Base     | 800mm                            |
| Bowl Size        | 685 x 410 x 200mm / 56L          |
| Bowl Radius      | 12mm                             |
| Cut-Out Size     | Refer to instruction manual      |
| Cut-Out Template | Refer to instruction manual      |
| Waste Outlet     | 3 1/2"                           |
| Overflow         | Yes - Hidden                     |
| Tap Holes        | N/A                              |
| Remote Waste     | Optional                         |
| Finish           | Copper PVD, F-Inox Nano Coating. |
| Warranty         | 50 Years                         |
|                  |                                  |