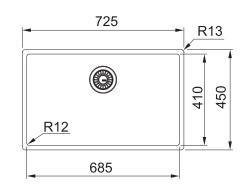

## **PRODUCT INFORMATION**

| Installation     | Topmount/Undermount/Flushmount   |
|------------------|----------------------------------|
| Dimensions       | 725 x 450mm                      |
| Cabinet Base     | 800mm                            |
| Bowl Size        | 685 x 410 x 200mm / 56L          |
| Bowl Radius      | 12mm                             |
| Cut-Out Size     | Refer to instruction manual      |
| Cut-Out Template | Refer to instruction manual      |
| Waste Outlet     | 3 1/2"                           |
| Overflow         | Yes - Hidden                     |
| Tap Holes        | N/A                              |
| Remote Waste     | Optional                         |
| Finish           | Copper PVD, F-Inox Nano Coating. |
| Warranty         | 50 Years                         |
|                  |                                  |

**NOTE:** Cut-out dimensions are a guide only, please use the actual sink as your template.

**DB664** Drainer Basket

CB931 Chopping Board