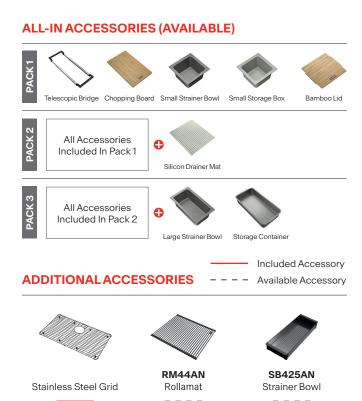

as your template.

**DB664** 

Drainer Basket

**CB931** 

**Chopping Board** 

## **FEATURES & BENEFITS**

DT360

**Extension Drainer**