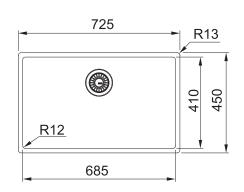

## **PRODUCT INFORMATION**

| Installation     | Topmount/Undermount/Flushmount       |
|------------------|--------------------------------------|
| Dimensions       | 725 x 450mm                          |
| Cabinet Base     | 800mm                                |
| Bowl Size        | 685 x 410 x 200mm / 56L              |
| Bowl Radius      | 12mm                                 |
| Cut-Out Size     | Refer to instruction manual          |
| Cut-Out Template | Refer to instruction manual          |
| Waste Outlet     | 3 1/2"                               |
| Overflow         | Yes - Hidden                         |
| Tap Holes        | N/A                                  |
| Remote Waste     | Optional                             |
| Finish           | Anthracite PVD, F-Inox Nano Coating. |
| Warranty         | 50 Years                             |
|                  |                                      |

## NOTE: Cut-out dimensions are a guide only, please use the actual sink