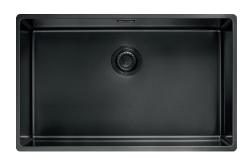

## **MYTHOS MASTERPIECE**

BXM210-68AN

## **PRODUCT INFORMATION**

| Installation     | Topmount/Undermount/Flushmount       |
|------------------|--------------------------------------|
| Dimensions       | 725 x 450mm                          |
| Cabinet Base     | 800mm                                |
| Bowl Size        | 685 x 410 x 200mm / 56L              |
| Bowl Radius      | 12mm                                 |
| Cut-Out Size     | Refer to instruction manual          |
| Cut-Out Template | Refer to instruction manual          |
| Waste Outlet     | 3 1/2"                               |
| Overflow         | Yes - Hidden                         |
| Tap Holes        | N/A                                  |
| Remote Waste     | Optional                             |
| Finish           | Anthracite PVD, F-Inox Nano Coating. |
| Warranty         | 50 Years                             |
|                  |                                      |