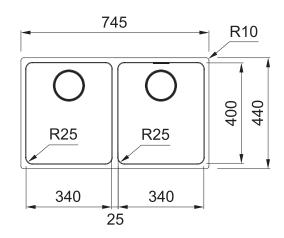

#### **PRODUCT INFORMATION**

| Installation     | Undermount                 |
|------------------|----------------------------|
| Dimensions       | 745 x 440mm                |
| Cabinet Base     | 800mm                      |
| Bowl Size        | 340 x 400 x 200mm/27L (x2) |
| Bowl Radius      | 25mm                       |
| Cut-Out Size     | 705 x 400mm, cr=25         |
| Cut-Out Template | Yes                        |
| Waste Outlet     | Semi Integrated Waste      |
| Overflow         | Yes                        |
| Tap Holes        | No                         |
| Remote Waste     | No                         |
| Finish           | Stainless Steel            |
| Warranty         | 50 Years                   |

**NOTE:** Cut-out dimensions are a guide only, please use the actual sink as your template.