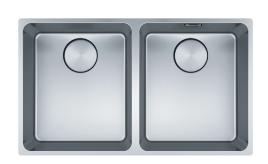

#### **PRODUCT INFORMATION**

| Installation     | Undermount                 |
|------------------|----------------------------|
| Dimensions       | 745 x 440mm                |
| Cabinet Base     | 800mm                      |
| Bowl Size        | 340 x 400 x 200mm/27L (x2) |
| Bowl Radius      | 25mm                       |
| Cut-Out Size     | 705 x 400mm, cr=25         |
| Cut-Out Template | Yes                        |
| Waste Outlet     | Semi Integrated Waste      |
| Overflow         | Yes                        |
| Tap Holes        | No                         |
| Remote Waste     | No                         |
| Finish           | Stainless Steel            |
| Warranty         | 50 Years                   |