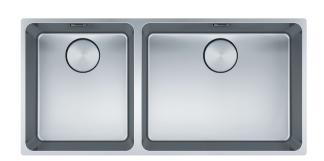

# **MYTHOS**

# MYX220-50/34BSBL

#### **PRODUCT INFORMATION**

| Installation            | Topmount/Flushmount/Undermount                 |
|-------------------------|------------------------------------------------|
| Dimensions              | 895 x 430mm                                    |
| Cabinet Base            | 1000mm                                         |
| Bowl Size               | 500 x 400 x 200mm/40L<br>340 x 400 x 200mm/27L |
| Bowl Radius             | 25mm                                           |
| Cut-Out Size            | Template                                       |
| <b>Cut-Out Template</b> | Yes (refer to attachment)                      |
| Waste Outlet            | Semi Integrated Waste                          |
| Overflow                | Yes                                            |
| Tap Holes               | No                                             |
| Remote Waste            | No                                             |
| Finish                  | Stainless Steel                                |
| Warranty                | 50 Years                                       |