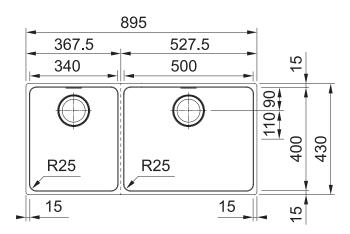

#### **PRODUCT INFORMATION**

| Installation            | Topmount/Flushmount/Undermount                 |
|-------------------------|------------------------------------------------|
| Dimensions              | 895 x 430mm                                    |
| Cabinet Base            | 1000mm                                         |
| Bowl Size               | 500 x 400 x 200mm/40L<br>340 x 400 x 200mm/27L |
| Bowl Radius             | 25mm                                           |
| Cut-Out Size            | Template                                       |
| <b>Cut-Out Template</b> | Yes (refer to attachment)                      |
| Waste Outlet            | Semi Integrated Waste                          |
| Overflow                | Yes                                            |
| Tap Holes               | No                                             |
| Remote Waste            | No                                             |
| Finish                  | Stainless Steel                                |
| Warranty                | 50 Years                                       |

**NOTE:** Cut-out dimensions are a guide only, please use the actual sink as your template.