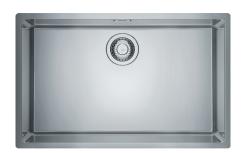

#### **PRODUCT INFORMATION**

| Installation     | Topmount/Flushmount/Undermount |
|------------------|--------------------------------|
| Dimensions       | 740 x 440mm                    |
| Cabinet Base     | 800mm                          |
| Bowl Size        | 700 x 400 x 180mm / 50L        |
| Bowl Radius      | 16mm                           |
| Cut-Out Size     | Template                       |
| Cut-Out Template | Yes                            |
| Waste Outlet     | Semi Integrated Waste          |
| Overflow         | Yes                            |
| Tap Holes        | No                             |
| Remote Waste     | No                             |
| Finish           | Stainless Steel                |
| Warranty         | 50 Years                       |
|                  |                                |