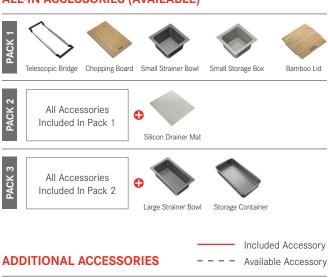

|
| Cabinet Base     | 800mm                          |
| Bowl Size        | 700 x 400 x 180mm / 50L        |
| Bowl Radius      | 16mm                           |
| Cut-Out Size     | Template                       |
| Cut-Out Template | Yes                            |
| Waste Outlet     | Semi Integrated Waste          |
| Overflow         | Yes                            |
| Tap Holes        | No                             |
| Remote Waste     | No                             |
| Finish           | Stainless Steel                |
| Warranty         | 50 Years                       |
|                  |                                |

NOTE: Cut-out dimensions are a guide only, please use the actual sink as your template.

### **ALL-IN ACCESSORIES (AVAILABLE)**





#### **FEATURES & BENEFITS**