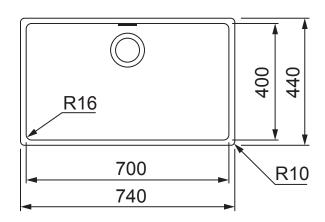

#### **PRODUCT INFORMATION**

| Installation     | Topmount/Flushmount/Undermount |
|------------------|--------------------------------|
| Dimensions       | 740 x 440mm                    |
| Cabinet Base     | 800mm                          |
| Bowl Size        | 700 x 400 x 180mm / 50L        |
| Bowl Radius      | 16mm                           |
| Cut-Out Size     | Template                       |
| Cut-Out Template | Yes                            |
| Waste Outlet     | Semi Integrated Waste          |
| Overflow         | Yes                            |
| Tap Holes        | No                             |
| Remote Waste     | No                             |
| Finish           | Stainless Steel                |
| Warranty         | 50 Years                       |
|                  |                                |

NOTE: Cut-out dimensions are a guide only, please use the actual sink as your template.