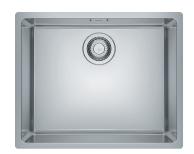

#### **PRODUCT INFORMATION**

| Installation     | Topmount/Flushmount/Undermount |
|------------------|--------------------------------|
| Dimensions       | 540 x 440mm                    |
| Cabinet Base     | 550mm                          |
| Bowl Size        | 500 x 400 x 180mm / 36L        |
| Bowl Radius      | 16mm                           |
| Cut-Out Size     | Template                       |
| Cut-Out Template | Yes                            |
| Waste Outlet     | Semi Integrated Waste          |
| Overflow         | Yes                            |
| Tap Holes        | No                             |
| Remote Waste     | No                             |
| Finish           | Stainless Steel                |
| Warranty         | 50 Years                       |
|                  |                                |