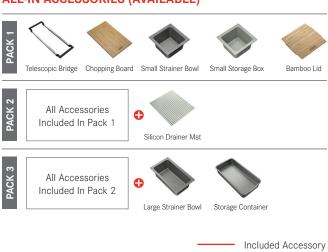

|
| Cabinet Base     | 550mm                          |
| Bowl Size        | 500 x 400 x 180mm / 36L        |
| Bowl Radius      | 16mm                           |
| Cut-Out Size     | Template                       |
| Cut-Out Template | Yes                            |
| Waste Outlet     | Semi Integrated Waste          |
| Overflow         | Yes                            |
| Tap Holes        | No                             |
| Remote Waste     | No                             |
| Finish           | Stainless Steel                |
| Warranty         | 50 Years                       |
|                  |                                |

**NOTE:** Cut-out dimensions are a guide only, please use the actual sink as your template.

#### **ALL-IN ACCESSORIES (AVAILABLE)**



## **ADDITIONAL ACCESSORIES**



### **FEATURES & BENEFITS**













--- Available Accessory