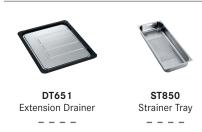

| 550mm                          |
| Bowl Size        | 500 x 400 x 180mm / 36L        |
| Bowl Radius      | 16mm                           |
| Cut-Out Size     | Template                       |
| Cut-Out Template | Yes                            |
| Waste Outlet     | Semi Integrated Waste          |
| Overflow         | Yes                            |
| Tap Holes        | No                             |
| Remote Waste     | No                             |
| Finish           | Stainless Steel                |
| Warranty         | 50 Years                       |
|                  |                                |

**NOTE:** Cut-out dimensions are a guide only, please use the actual sink as your template.

#### **ALL-IN ACCESSORIES (AVAILABLE)**



## **ADDITIONAL ACCESSORIES**



### **FEATURES & BENEFITS**













--- Available Accessory