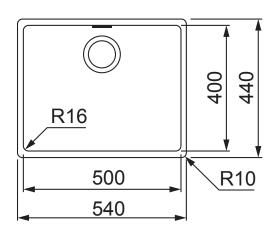

#### **PRODUCT INFORMATION**

| Installation     | Topmount/Flushmount/Undermount |
|------------------|--------------------------------|
| Dimensions       | 540 x 440mm                    |
| Cabinet Base     | 550mm                          |
| Bowl Size        | 500 x 400 x 180mm / 36L        |
| Bowl Radius      | 16mm                           |
| Cut-Out Size     | Template                       |
| Cut-Out Template | Yes                            |
| Waste Outlet     | Semi Integrated Waste          |
| Overflow         | Yes                            |
| Tap Holes        | No                             |
| Remote Waste     | No                             |
| Finish           | Stainless Steel                |
| Warranty         | 50 Years                       |
|                  |                                |

**NOTE:** Cut-out dimensions are a guide only, please use the actual sink as your template.