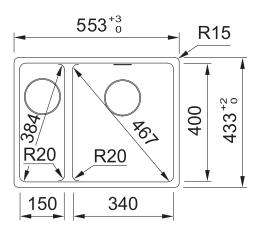

## **PRODUCT INFORMATION**

| Installation            | Flushmount                                        |
|-------------------------|---------------------------------------------------|
| Dimensions              | 553 x 433mm                                       |
| Cabinet Base            | 600mm                                             |
| Bowl Size               | 340 x 400 x 200mm / 27L<br>150 x 400 x 150mm / 8L |
| Bowl Radius             | 20mm                                              |
| Cut-Out Size            | Template                                          |
| <b>Cut-Out Template</b> | Yes                                               |
| Waste Outlet            | Semi Integrated Waste                             |
| Overflow                | Hidden                                            |
| Tap Holes               | No                                                |
| Remote Waste            | No                                                |
| Finish                  | Fragranite                                        |
| Warranty                | 50 Years                                          |
|                         |                                                   |

**NOTE:** Cut-out dimensions are a guide only, please use the actual sink as your template.