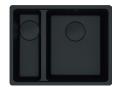

# MRG260-34/15 SBL

MRG260-34/15 SBL MB

MRG260-34/15 SBL PW

MRG260-34/15 SBL ON

MRG260-34/15 SBL SG

## **PRODUCT INFORMATION**

| Installation            | Flushmount                                        |
|-------------------------|---------------------------------------------------|
| Dimensions              | 553 x 433mm                                       |
| Cabinet Base            | 600mm                                             |
| Bowl Size               | 340 x 400 x 200mm / 27L<br>150 x 400 x 150mm / 8L |
| Bowl Radius             | 20mm                                              |
| Cut-Out Size            | Template                                          |
| <b>Cut-Out Template</b> | Yes                                               |
| Waste Outlet            | Semi Integrated Waste                             |
| Overflow                | Hidden                                            |
| Tap Holes               | No                                                |
| Remote Waste            | No                                                |
| Finish                  | Fragranite                                        |
| Warranty                | 50 Years                                          |
|                         |                                                   |