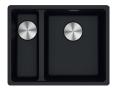

# MRG260-34/15 SBL

MRG260-34/15 SBL MB

MRG260-34/15 SBL PW

MRG260-34/15 SBL ON

MRG260-34/15 SBL SG

## **PRODUCT INFORMATION**

| Installation            | Flushmount                                        |
|-------------------------|---------------------------------------------------|
| Dimensions              | 553 x 433mm                                       |
| Cabinet Base            | 600mm                                             |
| Bowl Size               | 340 x 400 x 200mm / 27L<br>150 x 400 x 150mm / 8L |
| Bowl Radius             | 20mm                                              |
| Cut-Out Size            | Template                                          |
| <b>Cut-Out Template</b> | Yes                                               |
| Waste Outlet            | Semi Integrated Waste                             |
| Overflow                | Hidden                                            |
| Tap Holes               | No                                                |
| Remote Waste            | No                                                |
| Finish                  | Fragranite                                        |
| Warranty                | 50 Years                                          |
|                         |                                                   |