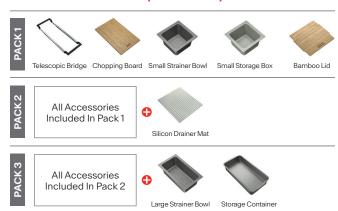

|
| <b>Cut-Out Template</b> | Yes                                               |
| Waste Outlet            | Semi Integrated Waste                             |
| Overflow                | Hidden                                            |
| Tap Holes               | No                                                |
| Remote Waste            | No                                                |
| Finish                  | Fragranite                                        |
| Warranty                | 50 Years                                          |
|                         |                                                   |

**NOTE:** Cut-out dimensions are a guide only, please use the actual sink as your template.

# **ALL-IN ACCESSORIES (AVAILABLE)**



## **ADDITIONAL ACCESSORIES**



**DT651** Extension Drainer

**DB448** Drainer Basket



--- Available Accessory

Included Accessory

RM44 Rollamat

## **FEATURES & BENEFITS**









BARE SINK OPTION AND SOME SINK & TAP PACKAGES DO NOT INCLUDE ACCESSORIES. PLEASE CHAT TO YOUR SALES CONSULTANT FOR FURTHER INFORMATION.