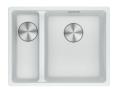

# MRG260-34/15 SBL

MRG260-34/15 SBL MB

MRG260-34/15 SBL PW

MRG260-34/15 SBL ON

MRG260-34/15 SBL SG

## **PRODUCT INFORMATION**

| Installation            | Flushmount                                        |
|-------------------------|---------------------------------------------------|
| Dimensions              | 553 x 433mm                                       |
| Cabinet Base            | 600mm                                             |
| Bowl Size               | 340 x 400 x 200mm / 27L<br>150 x 400 x 150mm / 8L |
| Bowl Radius             | 20mm                                              |
| Cut-Out Size            | Template                                          |
| <b>Cut-Out Template</b> | Yes                                               |
| Waste Outlet            | Semi Integrated Waste                             |
| Overflow                | Hidden                                            |
| Tap Holes               | No                                                |
| Remote Waste            | No                                                |
| Finish                  | Fragranite                                        |
| Warranty                | 50 Years                                          |
|                         |                                                   |