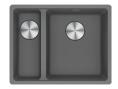

# MRG260-34/15 SBL

MRG260-34/15 SBL MB

MRG260-34/15 SBL PW

MRG260-34/15 SBL ON

MRG260-34/15 SBL SG

## **PRODUCT INFORMATION**

| Installation            | Flushmount                                        |
|-------------------------|---------------------------------------------------|
| Dimensions              | 553 x 433mm                                       |
| Cabinet Base            | 600mm                                             |
| Bowl Size               | 340 x 400 x 200mm / 27L<br>150 x 400 x 150mm / 8L |
| Bowl Radius             | 20mm                                              |
| Cut-Out Size            | Template                                          |
| <b>Cut-Out Template</b> | Yes                                               |
| Waste Outlet            | Semi Integrated Waste                             |
| Overflow                | Hidden                                            |
| Tap Holes               | No                                                |
| Remote Waste            | No                                                |
| Finish                  | Fragranite                                        |
| Warranty                | 50 Years                                          |
|                         |                                                   |