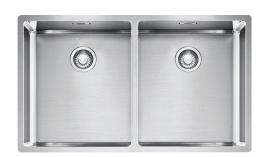

#### **PRODUCT INFORMATION**

| Installation     | Topmount/Flushmount/Undermount |
|------------------|--------------------------------|
| Dimensions       | 782 x 450mm                    |
| Cabinet Base     | 800mm                          |
| Bowl Size        | 360 x 410 x 200mm/29L (x2)     |
| Bowl Radius      | 12mm                           |
| Cut-Out Size     | Template                       |
| Cut-Out Template | Yes                            |
| Waste Outlet     | Semi Integrated Waste          |
| Overflow         | Yes                            |
| Tap Holes        | No                             |
| Remote Waste     | No                             |
| Finish           | Stainless Steel                |
| Warranty         | 50 Years                       |
|                  |                                |