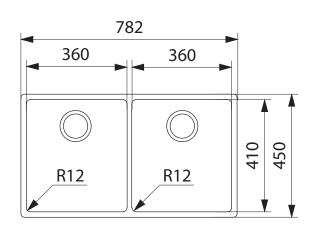

#### **PRODUCT INFORMATION**

| Installation     | Topmount/Flushmount/Undermount |
|------------------|--------------------------------|
| Dimensions       | 782 x 450mm                    |
| Cabinet Base     | 800mm                          |
| Bowl Size        | 360 x 410 x 200mm/29L (x2)     |
| Bowl Radius      | 12mm                           |
| Cut-Out Size     | Template                       |
| Cut-Out Template | Yes                            |
| Waste Outlet     | Semi Integrated Waste          |
| Overflow         | Yes                            |
| Tap Holes        | No                             |
| Remote Waste     | No                             |
| Finish           | Stainless Steel                |
| Warranty         | 50 Years                       |
|                  |                                |

NOTE: Cut-out dimensions are a guide only, please use the actual sink as your template.