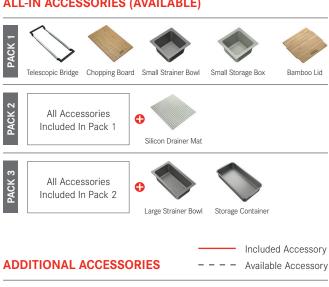

### **ALL-IN ACCESSORIES (AVAILABLE)**

DT360 **Extension Drainer** 

RM44 Rollamat

DB664 Drainer Basket