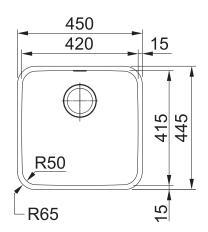

#### **PRODUCT INFORMATION**

| Installation     | Topmount/Undermount   |
|------------------|-----------------------|
| Dimensions       | 450 x 445mm           |
| Cabinet Base     | 600mm                 |
| Bowl Size        | 420 x 415 x 200mm/34L |
| Bowl Radius      | 50mm                  |
| Cut-Out Size     | Template              |
| Cut-Out Template | Yes                   |
| Waste Outlet     | Semi Integrated Waste |
| Overflow         | No                    |
| Tap Holes        | No                    |
| Remote Waste     | No                    |
| Finish           | Stainless Steel       |
| Warranty         | 50 Years              |
|                  |                       |

**NOTE:** Cut-out dimensions are a guide only, please use the actual sink as your template.