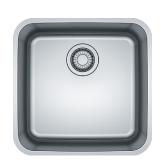

#### **PRODUCT INFORMATION**

| Installation     | Topmount/Undermount   |
|------------------|-----------------------|
| Dimensions       | 450 x 445mm           |
| Cabinet Base     | 600mm                 |
| Bowl Size        | 420 x 415 x 200mm/34L |
| Bowl Radius      | 50mm                  |
| Cut-Out Size     | Template              |
| Cut-Out Template | Yes                   |
| Waste Outlet     | Semi Integrated Waste |
| Overflow         | No                    |
| Tap Holes        | No                    |
| Remote Waste     | No                    |
| Finish           | Stainless Steel       |
| Warranty         | 50 Years              |
|                  |                       |