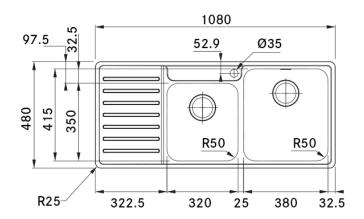

#### **PRODUCT INFORMATION**

| Installation            | Topmount                                       |
|-------------------------|------------------------------------------------|
| Dimensions              | 1080 x 480mm                                   |
| Cabinet Base            | 800mm                                          |
| Bowl Size               | 380 x 415 x 180mm/27L<br>320 x 350 x 160mm/17L |
| Bowl Radius             | 50mm                                           |
| Cut-Out Size            | 1057 x 457mm, cr=15                            |
| <b>Cut-Out Template</b> | No                                             |
| Waste Outlet            | Semi Integrated Waste                          |
| Overflow                | No                                             |
| Tap Holes               | ø35mm                                          |
| Remote Waste            | No                                             |
| Finish                  | Stainless Steel                                |
| Warranty                | 50 Years                                       |

**NOTE:** Cut-out dimensions are a guide only, please use the actual sink as your template.