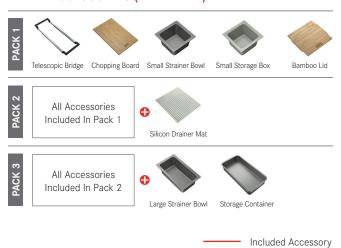

50mm                                           |
| Cut-Out Size            | 1057 x 457mm, cr=15                            |
| <b>Cut-Out Template</b> | No                                             |
| Waste Outlet            | Semi Integrated Waste                          |
| Overflow                | No                                             |
| Tap Holes               | ø35mm                                          |
| Remote Waste            | No                                             |
| Finish                  | Stainless Steel                                |
| Warranty                | 50 Years                                       |

**NOTE:** Cut-out dimensions are a guide only, please use the actual sink as your template.

#### **ALL-IN ACCESSORIES (AVAILABLE)**



## ADDITIONAL ACCESSORIES



## **FEATURES & BENEFITS**











--- Available Accessory