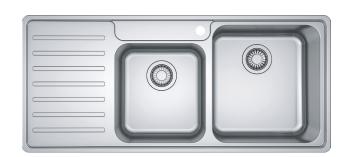

#### **PRODUCT INFORMATION**

| Installation            | Topmount                                       |
|-------------------------|------------------------------------------------|
| Dimensions              | 1080 x 480mm                                   |
| Cabinet Base            | 800mm                                          |
| Bowl Size               | 380 x 415 x 180mm/27L<br>320 x 350 x 160mm/17L |
| Bowl Radius             | 50mm                                           |
| Cut-Out Size            | 1057 x 457mm, cr=15                            |
| <b>Cut-Out Template</b> | No                                             |
| Waste Outlet            | Semi Integrated Waste                          |
| Overflow                | No                                             |
| Tap Holes               | ø35mm                                          |
| Remote Waste            | No                                             |
| Finish                  | Stainless Steel                                |
| Warranty                | 50 Years                                       |