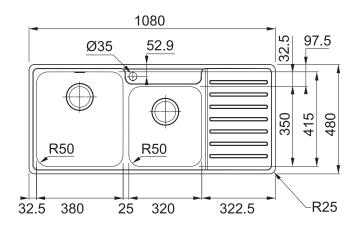

#### **PRODUCT INFORMATION**

| Installation            | Topmount                                       |
|-------------------------|------------------------------------------------|
| Dimensions              | 1080 x 480mm                                   |
| Cabinet Base            | 800mm                                          |
| Bowl Size               | 380 x 415 x 180mm/27L<br>320 x 350 x 160mm/17L |
| Bowl Radius             | 50mm                                           |
| Cut-Out Size            | 1057 x 457mm, cr=15                            |
| <b>Cut-Out Template</b> | No                                             |
| Waste Outlet            | Semi Integrated Waste                          |
| Overflow                | No                                             |
| Tap Holes               | ø35mm                                          |
| Remote Waste            | No                                             |
| Finish                  | Stainless Steel                                |
| Warranty                | 50 Years                                       |

**NOTE:** Cut-out dimensions are a guide only, please use the actual sink as your template.