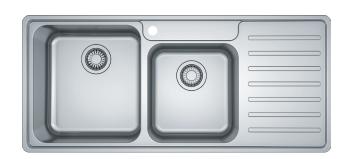

## BCX621RHD

#### **PRODUCT INFORMATION**

| Installation            | Topmount                                       |
|-------------------------|------------------------------------------------|
| Dimensions              | 1080 x 480mm                                   |
| Cabinet Base            | 800mm                                          |
| Bowl Size               | 380 x 415 x 180mm/27L<br>320 x 350 x 160mm/17L |
| Bowl Radius             | 50mm                                           |
| Cut-Out Size            | 1057 x 457mm, cr=15                            |
| <b>Cut-Out Template</b> | No                                             |
| Waste Outlet            | Semi Integrated Waste                          |
| Overflow                | No                                             |
| Tap Holes               | ø35mm                                          |
| Remote Waste            | No                                             |
| Finish                  | Stainless Steel                                |
| Warranty                | 50 Years                                       |