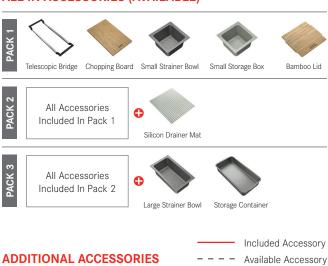

| 900mm                      |
| Bowl Size               | 380 x 415 x 180mm/27L (x2) |
| Bowl Radius             | 50mm                       |
| Cut-Out Size            | Template                   |
| <b>Cut-Out Template</b> | Yes                        |
| Waste Outlet            | Semi Integrated Waste      |
| Overflow                | No                         |
| Tap Holes               | No                         |
| Remote Waste            | No                         |
| Finish                  | Stainless Steel            |
| Warranty                | 50 Years                   |
|                         |                            |

NOTE: Cut-out dimensions are a guide only, please use the actual sink as your template.

### **ALL-IN ACCESSORIES (AVAILABLE)**





#### **FEATURES & BENEFITS**