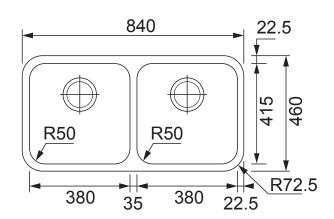

#### **PRODUCT INFORMATION**

| Installation            | Topmount/Undermount        |
|-------------------------|----------------------------|
| Dimensions              | 840 x 460mm                |
| Cabinet Base            | 900mm                      |
| Bowl Size               | 380 x 415 x 180mm/27L (x2) |
| Bowl Radius             | 50mm                       |
| Cut-Out Size            | Template                   |
| <b>Cut-Out Template</b> | Yes                        |
| Waste Outlet            | Semi Integrated Waste      |
| Overflow                | No                         |
| Tap Holes               | No                         |
| Remote Waste            | No                         |
| Finish                  | Stainless Steel            |
| Warranty                | 50 Years                   |
|                         |                            |

NOTE: Cut-out dimensions are a guide only, please use the actual sink as your template.