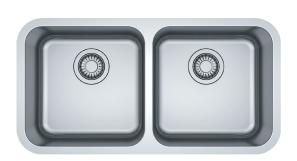

## BCX220-38/38

#### **PRODUCT INFORMATION**

| Installation            | Topmount/Undermount        |
|-------------------------|----------------------------|
| Dimensions              | 840 x 460mm                |
| Cabinet Base            | 900mm                      |
| Bowl Size               | 380 x 415 x 180mm/27L (x2) |
| Bowl Radius             | 50mm                       |
| Cut-Out Size            | Template                   |
| <b>Cut-Out Template</b> | Yes                        |
| Waste Outlet            | Semi Integrated Waste      |
| Overflow                | No                         |
| Tap Holes               | No                         |
| Remote Waste            | No                         |
| Finish                  | Stainless Steel            |
| Warranty                | 50 Years                   |
|                         |                            |