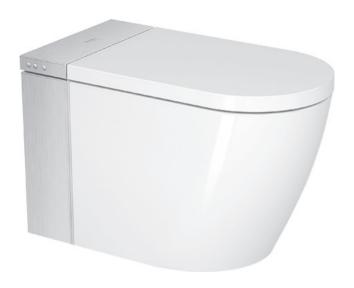

# **SensoWash i PLUS - Stainless Panel**

CODE: D810000X

### **Product Information**

| Dimensions | 683 x 366mm       |
|------------|-------------------|
| Weight     | 36kg              |
| Colour     | White / Stainless |

| Collection | SensoWash                  |
|------------|----------------------------|
| Designer   | Philippe Starck            |
| Warranty   | 2 Years (Conditions Apply) |