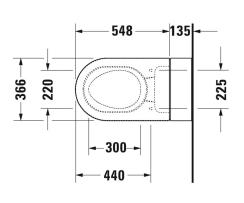

# **SensoWash i PLUS - Stainless Panel**

CODE: D810000X



### **Product Information**

| Dimensions | 683 x 366mm       |
|------------|-------------------|
| Weight     | 36kg              |
| Colour     | White / Stainless |

| Collection | SensoWash                  |
|------------|----------------------------|
| Designer   | Philippe Starck            |
| Warranty   | 2 Years (Conditions Apply) |

## **Technical Diagrams**







## SensoWash i PLUS

CODE: D810000W / D810000X

#### **Features & Benefits**

- Rear & front and oscillating wash
- · Seat heating
- Intelligent energy saving mode
- Warm air dryer
- Individual adjustment of water
- Air and seat surface temperature adjustment
- Adjustable nozzle position and jet strength
- Automatic drainage in periods of prolonged disuse
- Descaling function
- Night light
- · Rimless flush
- Self-cleaning wand
- Stainless steel nozzles
- Instant water heating system
- Easy installation
- Remote control included
- Bluetooth App operation
- Wall-mountable holder
- Seat/lid material thermoplastic
- Hygiene Glaze 2.0
- Concealed connection