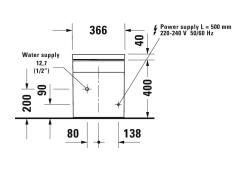

# **SensoWash i PLUS - Stainless Panel**

CODE: D810000X



### **Product Information**

| Dimensions | 683 x 366mm       |
|------------|-------------------|
| Weight     | 36kg              |
| Colour     | White / Stainless |

| Collection | SensoWash                  |
|------------|----------------------------|
| Designer   | Philippe Starck            |
| Warranty   | 2 Years (Conditions Apply) |

## **Technical Diagrams**







## SensoWash i PLUS

CODE: D810000W / D810000X

#### **Features & Benefits**

- Rear & front and oscillating wash
- · Seat heating
- Intelligent energy saving mode
- Warm air dryer
- Individual adjustment of water
- Air and seat surface temperature adjustment
- Adjustable nozzle position and jet strength
- Automatic drainage in periods of prolonged disuse
- Descaling function
- Night light
- · Rimless flush
- Self-cleaning wand
- Stainless steel nozzles
- Instant water heating system
- Easy installation
- Remote control included
- Bluetooth App operation
- Wall-mountable holder
- Seat/lid material thermoplastic
- Hygiene Glaze 2.0
- Concealed connection