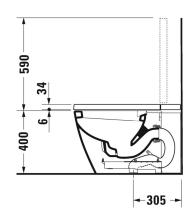

# **SensoWash i PLUS - Stainless Panel**

CODE: D810000X



### **Product Information**

| Dimensions | 683 x 366mm       |
|------------|-------------------|
| Weight     | 36kg              |
| Colour     | White / Stainless |

| Collection | SensoWash                  |
|------------|----------------------------|
| Designer   | Philippe Starck            |
| Warranty   | 2 Years (Conditions Apply) |

## **Technical Diagrams**







## SensoWash i PLUS

CODE: D810000W / D810000X

#### **Features & Benefits**

- Rear & front and oscillating wash
- · Seat heating
- Intelligent energy saving mode
- Warm air dryer
- Individual adjustment of water
- Air and seat surface temperature adjustment
- Adjustable nozzle position and jet strength
- Automatic drainage in periods of prolonged disuse
- Descaling function
- Night light
- · Rimless flush
- Self-cleaning wand
- Stainless steel nozzles
- Instant water heating system
- Easy installation
- Remote control included
- Bluetooth App operation
- Wall-mountable holder
- Seat/lid material thermoplastic
- Hygiene Glaze 2.0
- Concealed connection