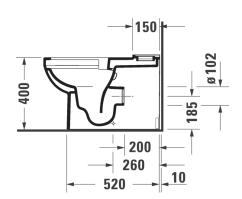

ravit                   |
| Colour            | Alpine White              |
| Seat              | Slim Design Soft Closing  |
| Trap              | S-Trap - Set Out 70-155mm |
| Water Inlet       | Rear or Bottom Left       |
| WELS Rating       | 4 Star                    |
| Water Consumption | 4.5/3L (3.5 Avg) Flush    |

| Inclusions | Toil. close-c.650mm DuraStyle B |
|------------|---------------------------------|
|            | Cistern DuraStyle B, AUS,       |
|            | Seat and cover DuraStyle B      |
|            | Vario Bend                      |
|            | Cistern Valve (Stop Cock)       |
|            | Cistern Flexi Connector         |
| Warranty   | 15 Years (Conditions Apply)     |
|            |                                 |

## **Technical Diagrams**