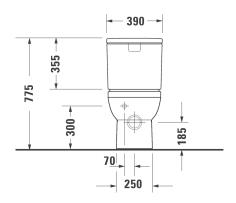

| Duravit                   |
| Colour            | Alpine White              |
| Seat              | Slim Design Soft Closing  |
| Trap              | S-Trap - Set Out 70-155mm |
| Water Inlet       | Rear or Bottom Left       |
| WELS Rating       | 4 Star                    |
| Water Consumption | 4.5/3L (3.5 Avg) Flush    |

| Inclusions | Toil. close-c.650mm DuraStyle B |
|------------|---------------------------------|
|            | Cistern DuraStyle B, AUS,       |
|            | Seat and cover DuraStyle B      |
|            | Vario Bend                      |
|            | Cistern Valve (Stop Cock)       |
|            | Cistern Flexi Connector         |
| Warranty   | 15 Years (Conditions Apply)     |
|            |                                 |

## **Technical Diagrams**