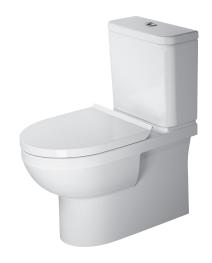

## **DuraStyle B BTW Suite**

CODE: D5082090

## **Product Information**

| Collection        | DuraStyle B               |
|-------------------|---------------------------|
| Designer          | Duravit                   |
| Colour            | Alpine White              |
| Seat              | Slim Design Soft Closing  |
| Trap              | S-Trap - Set Out 70-155mm |
| Water Inlet       | Rear or Bottom Left       |
| WELS Rating       | 4 Star                    |
| Water Consumption | 4.5/3L (3.5 Avg) Flush    |