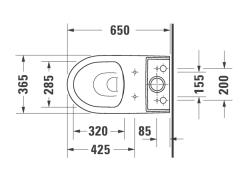

Duravit                   |
| Colour            | Alpine White              |
| Seat              | Slim Design Soft Closing  |
| Trap              | S-Trap - Set Out 70-155mm |
| Water Inlet       | Rear or Bottom Left       |
| WELS Rating       | 4 Star                    |
| Water Consumption | 4.5/3L (3.5 Avg) Flush    |

| Inclusions | Toil. close-c.650mm DuraStyle B |
|------------|---------------------------------|
|            | Cistern DuraStyle B, AUS,       |
|            | Seat and cover DuraStyle B      |
|            | Vario Bend                      |
|            | Cistern Valve (Stop Cock)       |
|            | Cistern Flexi Connector         |
| Warranty   | 15 Years (Conditions Apply)     |
|            |                                 |

## **Technical Diagrams**