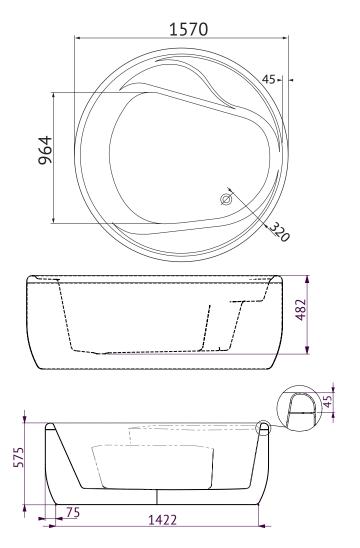

# SIZE (l)x(h)

• *OR1570FSW* ~ 1570 x 575min-605max\* (mm) \**Height adjustable* 

# CAPACITY\* & NET WEIGHT

• 261 litres 86.0kg

\*200mm below bath rim