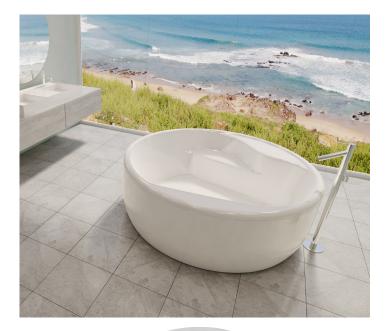

# ORION FREESTANDING BATH

The Orion is one of the few freestanding baths that can be converted to a spa bath. The removable side panels allow for the Orion to be located anywhere in the bathroom or ensuite.

# Freestanding Bath

#### KEY FEATURES

- Round freestanding bath design
- manufactured from premium sanitary grade acrylic
- Made in Australia
- Made to AS/NZ Standard: 2023/1995
- Removable side panels for easy pump installation
- Easy to clean and maintain
- Height adjustable
- High gloss white
- Suitable for dual bathing
- Plug & waste not included
- Available as a spa bath version