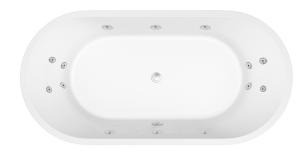

## Elisi Freestanding Contour Spa Bath [14 Jets]

Spa shell

Pump, jets & fittings (refer to decina.com.au]

This luxury spa bath is operated by remote control, while the 750-watt heat boost pump is installed inside the bath's perimeter creating an ultra-thin, streamlined, finish.

- AS/NZ Standard 2023:1995
- Adjustable self-supporting feet
- Lumbar support
- 6 x flush C-Lenda™ centro jets
- 8 x flush C-Lenda™ mini jets
- 1 x flush C-Lenda™ suction
- Spa Key remote control
- 750 watt spa key heat boost pump
- The spa pump is located at the end of the bath directly under the perimeter
- Suitable for dual bathing