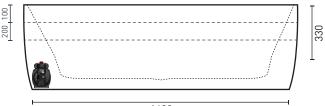

## **PRODUCT SPECIFICATIONS**

| Colour:                 | High gloss white                |
|-------------------------|---------------------------------|
| Material:               | Premium sanitary grade acrylic  |
| Length:                 | 1700mm                          |
| Width:                  | 840mm                           |
| Height:                 | 595mm                           |
| Capacity:               | 195L [200mm below the bath rim] |
| Bath Type:              | Freestanding spa bath           |
| Waste Position:         | Centre                          |
| Net Weight:             | 60kg                            |
|                         |                                 |
| Spa Key Heat Boost Pump | 6102                            |
| Voltage                 | 240W                            |
| Power                   | 750W                            |
| Heater                  | 700W                            |