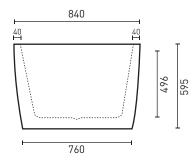

## **PRODUCT SPECIFICATIONS**

| Colour:                 | High gloss white                |
|-------------------------|---------------------------------|
| Material:               | Premium sanitary grade acrylic  |
| Length:                 | 1700mm                          |
| Width:                  | 840mm                           |
| Height:                 | 595mm                           |
| Capacity:               | 195L [200mm below the bath rim] |
| Bath Type:              | Freestanding spa bath           |
| Waste Position:         | Centre                          |
| Net Weight:             | 60kg                            |
|                         |                                 |
| Spa Key Heat Boost Pump | 6102                            |
| Voltage                 | 240W                            |
| Power                   | 750W                            |
| Heater                  | 700W                            |