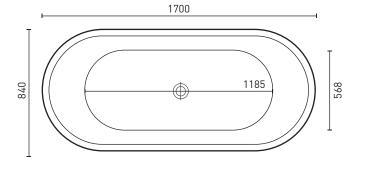

## **PRODUCT SPECIFICATIONS**

| Colour:                 | High gloss white                |
|-------------------------|---------------------------------|
| Material:               | Premium sanitary grade acrylic  |
| Length:                 | 1700mm                          |
| Width:                  | 840mm                           |
| Height:                 | 595mm                           |
| Capacity:               | 195L [200mm below the bath rim] |
| Bath Type:              | Freestanding spa bath           |
| Waste Position:         | Centre                          |
| Net Weight:             | 60kg                            |
|                         |                                 |
| Spa Key Heat Boost Pump | 6102                            |
| Voltage                 | 240W                            |
| Power                   | 750W                            |
| Heater                  | 700W                            |