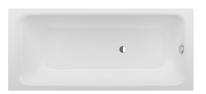

### **Product Image**

#### **Product Details**

| Code:           | B1301WOB  |
|-----------------|-----------|
| Brand:          | Bette     |
| Range:          | Select    |
| Warranty:       | 30 Years* |
| Product Length: | 1500 mm   |
| Product Width:  | 700 mm    |
| Product Height: | 420 mm    |
| Litre Capacity: | 89 L      |
|                 |           |