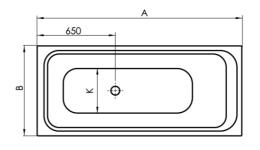

#### **Technical Specification**

| Dimensions       | А    | В   | D    | G   | I    | Κ   | Ν   |
|------------------|------|-----|------|-----|------|-----|-----|
| 150 x 70 x 42 cm | 1500 | 700 | 1310 | 490 | 1099 | 498 | 405 |
| 160 x 70 x 42 cm | 1600 | 700 | 1410 | 590 | 1199 | 498 | 405 |
| 170 x 75 x 42 cm | 1700 | 750 | 1510 | 690 | 1299 | 548 | 455 |
| 180 x 80 x 42 cm | 1800 | 800 | 1610 | 790 | 1399 | 598 | 505 |