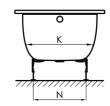

#### **Technical Specification**

| Dimensions       | А    | В   | D    | G   | I    | Κ   | Ν   |
|------------------|------|-----|------|-----|------|-----|-----|
| 150 x 70 x 42 cm | 1500 | 700 | 1310 | 490 | 1099 | 498 | 405 |
| 160 x 70 x 42 cm | 1600 | 700 | 1410 | 590 | 1199 | 498 | 405 |
| 170 x 75 x 42 cm | 1700 | 750 | 1510 | 690 | 1299 | 548 | 455 |
| 180 x 80 x 42 cm | 1800 | 800 | 1610 | 790 | 1399 | 598 | 505 |