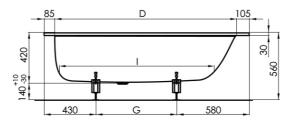

#### **Technical Specification**

| Dimensions       | А    | В   | D    | G   | I    | Κ   | Ν   |
|------------------|------|-----|------|-----|------|-----|-----|
| 150 x 70 x 42 cm | 1500 | 700 | 1310 | 490 | 1099 | 498 | 405 |
| 160 x 70 x 42 cm | 1600 | 700 | 1410 | 590 | 1199 | 498 | 405 |
| 170 x 75 x 42 cm | 1700 | 750 | 1510 | 690 | 1299 | 548 | 455 |
| 180 x 80 x 42 cm | 1800 | 800 | 1610 | 790 | 1399 | 598 | 505 |