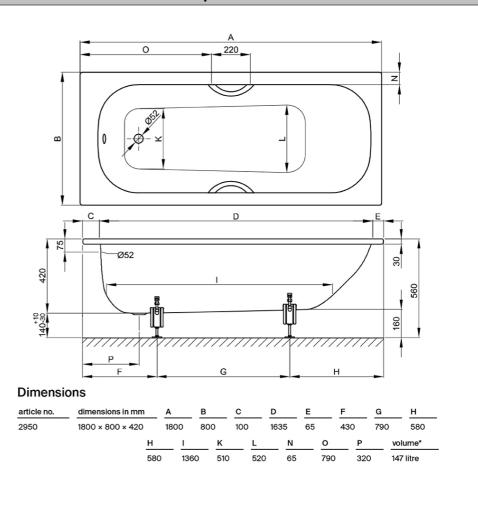

#### **Product Details**

SKU: **B2950WOB** Brand: Bette Range: Form Warranty: 30 Years Product Length: 1800 mm Product Width: 800 mm Product Height: 420 mm Litre Capacity: 147 I

# **Technical Specification**

Note: All dimensions are in millimetres and are subject to normal manufacturing variations. Always use the physical product measurements for cut-outs and rough-ins as the technical details shown may differ from the actual product. Use acetic cured silicone sealant. Do not use epoxy type adhesives. Clean with damp cloth. Do not use abrasive cleaners, liquids or pastes.