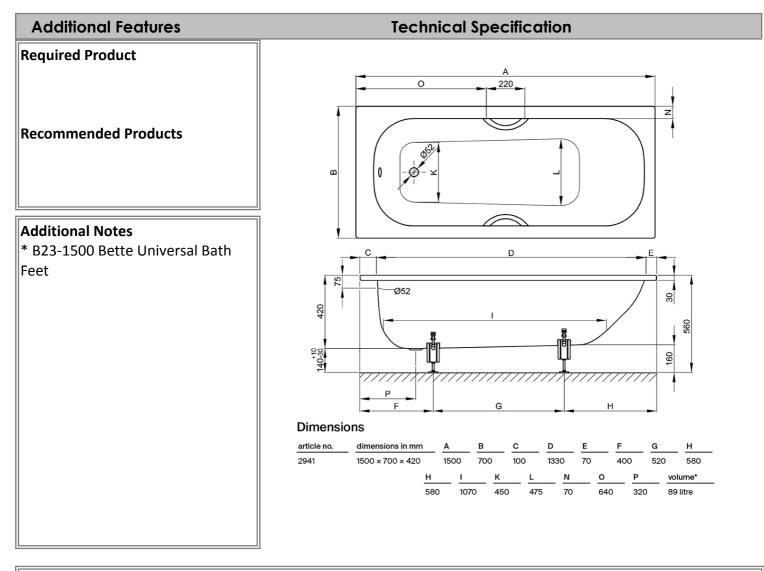

## **Product Image**

**Product Details** SKU: B2941B Brand: Bette Range: Form Warranty: 30 Years Product Length: 1500 mm Product Width: 700 mm Product Height: 420 mm Litre Capacity: 89 I

Shown with overflow

Note: All dimensions are in millimetres and are subject to normal manufacturing variations. Always use the physical product measurements for cut-outs and rough-ins as the technical details shown may differ from the actual product. Use acetic cured silicone sealant. Do not use epoxy type adhesives. Clean with damp cloth. Do not use abrasive cleaners, liquids or pastes.