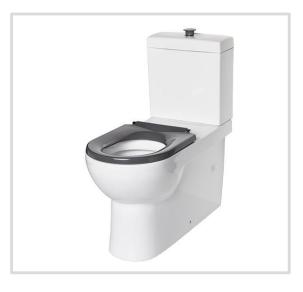

## CARE SUITE

- Vitreous China Construction
- WELS 4 Star 4.5/3 Litres
- 5 Year Warranty\*
- Bottom or Back Entry
- S or P Trap Installation
- P-Trap Set Out 180mm, S-Trap Set Out 90-300mm
- Compliant with AS 1 428.12009Amd.1
- Raised Care Dual Flush Button
- Single Flap Care Seat or Standard Double Flap Seat
- Product Codes:
  - o 03-2365ASUITEGRC with Single Flap Grey Seat
  - o 03-2365ASUITEWHC with Single Flap White Seat
  - $\circ$  03-2365ASUITEWHS with Double Flap White Seat