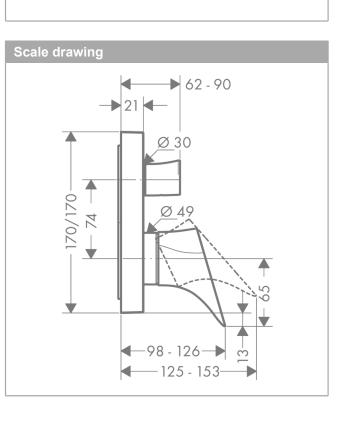

# product features 2 functions flow rate upper outlet: 20 l/min flow rate lower outlet: 29 l/min maximum flow rate at 3 bar: 29 l/min ceramic cartridge temperature limitation adjustable diverter with automatic resetting