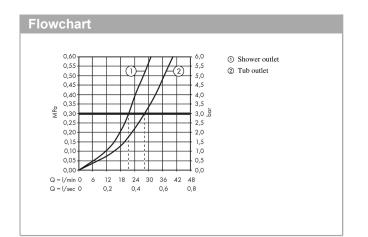

# product features 2 functions flow rate upper outlet: 20 l/min flow rate lower outlet: 29 l/min maximum flow rate at 3 bar: 29 l/min ceramic cartridge temperature limitation adjustable diverter with automatic resetting