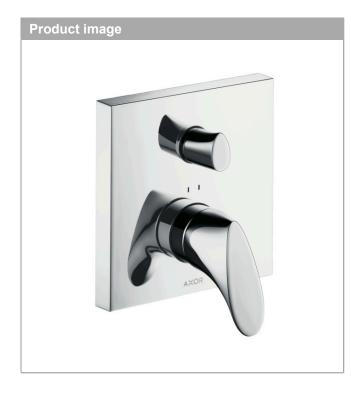

#### AXOR Starck Organic Single lever bath mixer for concealed installation Surfaces: Article Number: 12415000