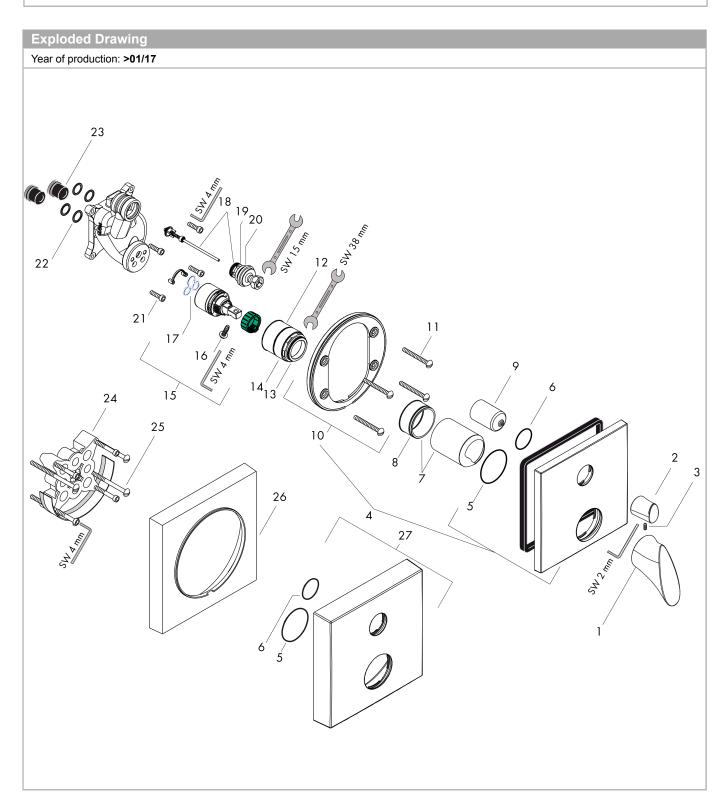

#### AXOR Starck Organic Single lever bath mixer for concealed installation Surfaces: Article Number: 12415000

### AXOR Starck Organic Single lever bath mixer for concealed installation Surfaces: Article Number: 12415000

AA