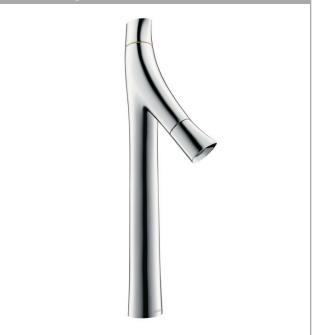

### **AXOR Starck Organic**

2-handle basin mixer 240 for wash bowls with waste set

Article Number: 12013000 Surfaces:

#### Product image

#### product features

- consists of: 2-handle basin mixer, waste set
- ComfortZone 240
- . projection: 124 mm
- · spout height: 241 mm
- · spray type: shower spray
- maximum flow rate at 3 bar: 3,5 l/min
- · flow rate booster: 5 l/min
- · ceramic cartridge for temperature control
- · ceramic valve for volume control
- · temperature limitation adjustable
- · separation of temperature and volume control
- with isolated water conduction without contact with . nickel and lead
- suitable for continuous flow water heaters .
- . non-closing waste set
- connection type: G 3/8 connections .
- connection dimension: DN15 .