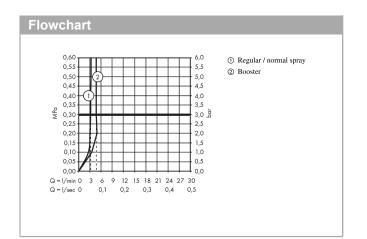

#### product features

- consists of: 2-handle basin mixer, waste set
- ComfortZone 240
- . projection: 124 mm
- · spout height: 241 mm
- · spray type: shower spray
- maximum flow rate at 3 bar: 3,5 l/min
- · flow rate booster: 5 l/min
- · ceramic cartridge for temperature control
- · ceramic valve for volume control
- · temperature limitation adjustable
- · separation of temperature and volume control
- with isolated water conduction without contact with . nickel and lead
- suitable for continuous flow water heaters .
- . non-closing waste set
- connection type: G 3/8 connections .
- connection dimension: DN15 .