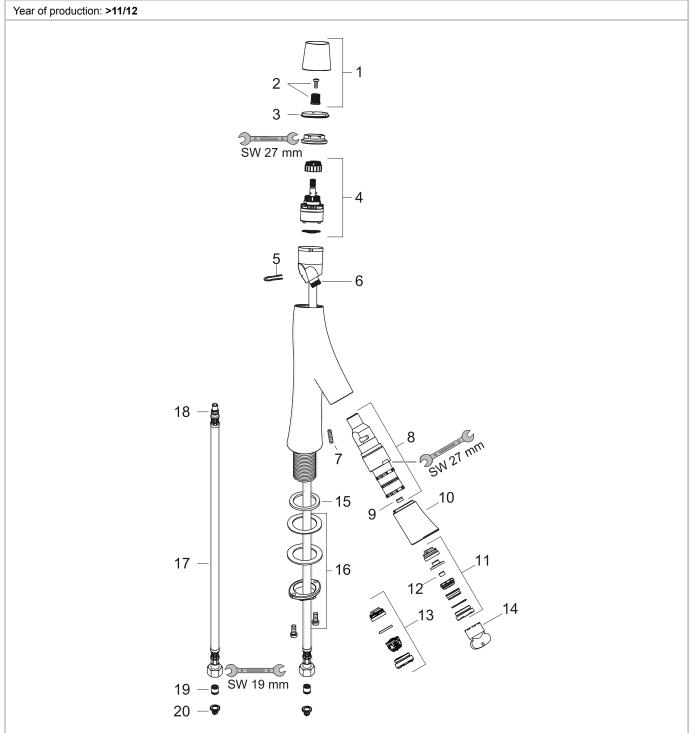

rate at 3 bar: 3,5 l/min
- · flow rate booster: 5 l/min
- · ceramic cartridge for temperature control
- · ceramic valve for volume control
- · temperature limitation adjustable
- · separation of temperature and volume control
- with isolated water conduction without contact with . nickel and lead
- suitable for continuous flow water heaters .
- . non-closing waste set
- connection type: G 3/8 connections .
- connection dimension: DN15 .

#### Product image



#### Technology







Certificates



#### Scale drawing



## AXOR

#### AXOR Starck Organic 2-handle basin mixer 240 for wash bowls with waste set Surfaces: Article Number: 12013000



## AXOR

#### AXOR Starck Organic 2-handle basin mixer 240 for wash bowls with waste set Surfaces: Article Number: 12013000

#### Exploded Drawing