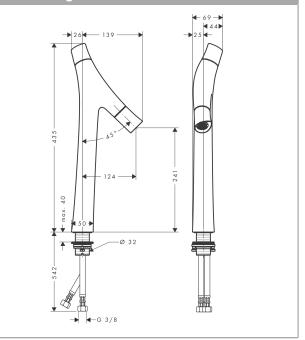

#### Scale drawing

#### product features

- consists of: 2-handle basin mixer, waste set
- ComfortZone 240
- . projection: 124 mm
- · spout height: 241 mm
- · spray type: shower spray
- maximum flow rate at 3 bar: 3,5 l/min
- · flow rate booster: 5 l/min
- · ceramic cartridge for temperature control
- · ceramic valve for volume control
- · temperature limitation adjustable
- · separation of temperature and volume control
- with isolated water conduction without contact with . nickel and lead
- suitable for continuous flow water heaters .
- . non-closing waste set
- connection type: G 3/8 connections .
- connection dimension: DN15 .