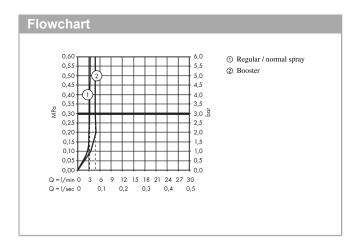

#### product features

· consists of: 2-handle basin mixer, waste set

ComfortZone 170
projection: 116 mm
spout height: 168 mm
spray type: shower spray

· maximum flow rate at 3 bar: 3,5 l/min

· flow rate booster: 5 l/min