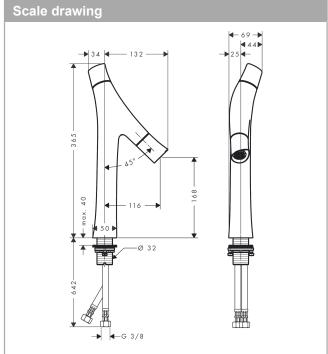

#### product features

· consists of: 2-handle basin mixer, waste set

ComfortZone 170
projection: 116 mm
spout height: 168 mm
spray type: shower spray

· maximum flow rate at 3 bar: 3,5 l/min

· flow rate booster: 5 l/min

suitable for continuous flow water heaters

non-closing waste set

· connection type: G 3/8 connections

· connection dimension: DN15