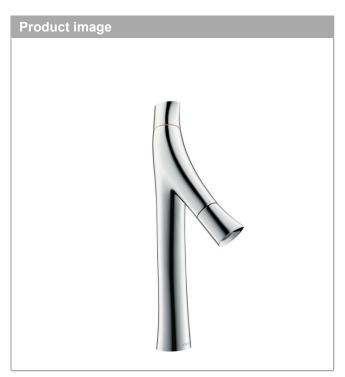

### **AXOR Starck Organic**

2-handle basin mixer 170 for wash bowls with waste set

Surfaces: Article Number: 12012000