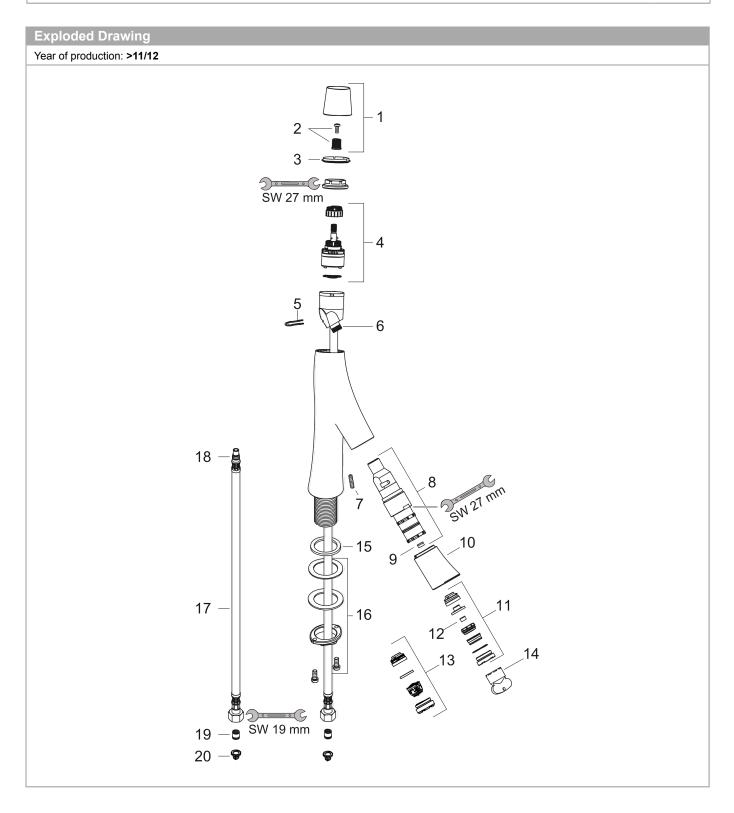

#### product features

· consists of: 2-handle basin mixer, waste set

ComfortZone 170
projection: 116 mm
spout height: 168 mm
spray type: shower spray

· maximum flow rate at 3 bar: 3,5 l/min

· flow rate booster: 5 l/min

· ceramic cartridge for temperature control

· ceramic valve for volume control

· temperature limitation adjustable

· separation of temperature and volume control

 with isolated water conduction - without contact with nickel and lead

suitable for continuous flow water heaters

non-closing waste set

· connection type: G 3/8 connections

· connection dimension: DN15