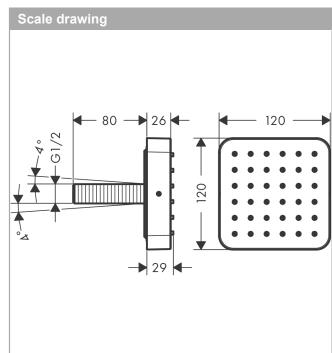

#### product features

- shower head size: 120 mm
- · spray type: Rain
- · spray angle adjustable in five steps
- field of application: functions as overhead, shoulder or side shower
- · maximum flow rate at 3 bar: 5,3 l/min
- · flow rate Rain spray (at 3 bar): 5,3 l/min
- · minimum flow pressure: 1 bar
- connection thread: G <sup>1</sup>/<sub>2</sub>
- in a joined installation (10 mm distance) the use of basic set no.28486180 is recommended
- if installed as an overhead shower with several joint modules, the use of installation aid no.28470180 is recommended
- $\cdot\,$  in a freely arranged installation, connection via a G  $^{1\!\!/_2}$  connecting thread is possible
- · suitable for continous flow water heaters
- connection dimension: DN15
- · material: metal