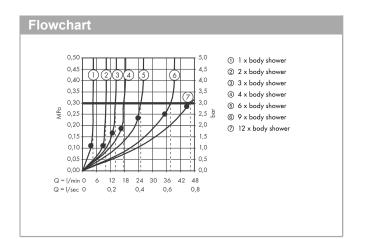

#### product features

- shower head size: 120 mm
- · spray type: Rain
- · spray angle adjustable in five steps
- field of application: functions as overhead, shoulder or side shower
- · maximum flow rate at 3 bar: 5,3 l/min
- · flow rate Rain spray (at 3 bar): 5,3 l/min
- · minimum flow pressure: 1 bar
- connection thread: G <sup>1</sup>/<sub>2</sub>
- in a joined installation (10 mm distance) the use of basic set no.28486180 is recommended
- if installed as an overhead shower with several joint modules, the use of installation aid no.28470180 is recommended
- $\cdot\,$  in a freely arranged installation, connection via a G  $^{1\!\!/_2}$  connecting thread is possible
- · suitable for continous flow water heaters
- connection dimension: DN15
- · material: metal