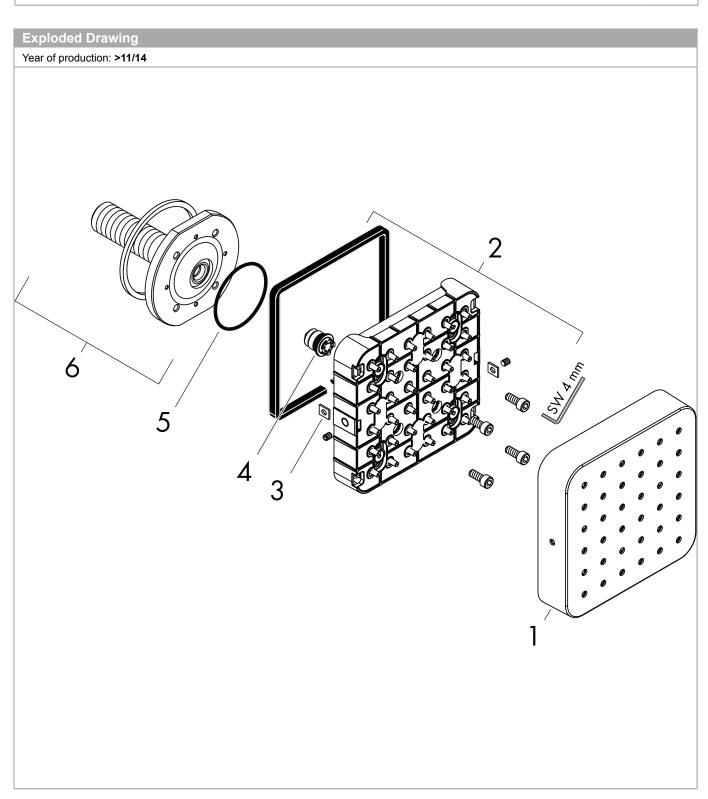

#### AXOR Citterio E Shower module 120/120 for concealed installation softsquare Surfaces: Article Number: 36822000

| Spare part list            |                                 |                |    |    |
|----------------------------|---------------------------------|----------------|----|----|
| Year of production: >11/14 |                                 |                |    |    |
| Pos.                       |                                 | Article Number | PC | PU |
| 1                          | frontcover                      | 92459000       | 16 | 1  |
| 2                          | spray body                      | 95361000       | 15 | 1  |
| 3                          | nut                             | 97794000       | 1  | 1  |
| 4                          | flow limiter / non return valve | 95363000       | 8  | 1  |
| 5                          | O-ring 41x2                     | 98212000       | 1  | 1  |
| 6                          | connecting thread               | 95364000       | 15 | 1  |
| а                          | concealed item                  | 28486180       | 99 | 1  |