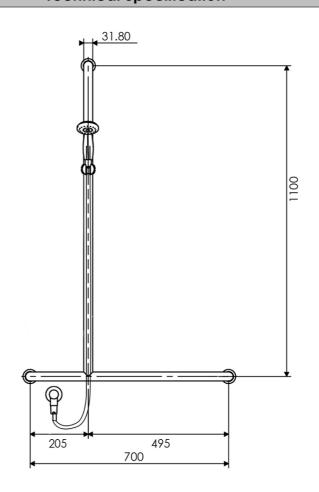

# **Technical Specification**

\*Please visit argentaust.com.au/warranty to view the full warranty

Note: All dimensions are in millimetres and are subject to normal manufacturing variations. Always use the physical product measurements for cut-outs and rough-ins as the technical details shown may differ from the actual product. Use acetic cured silicone sealant. Do not use epoxy type adhesives. Clean with damp cloth. Do not use abrasive cleaners, liquids or pastes.