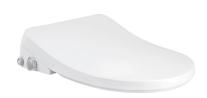

# **Retro Fit Washlet Seat**

### **Product Image**

## **Product Details**



Code: FE105
Brand: Argent
Range: Grace
Warranty: 1 Years#
Product Width: N/A
Product Depth: N/A
WELS: N/A

#### **Additional Features**

### **Technical Specification**

### **Required Product**

#### **Recommended Products**

- suits
- Subway 2.0 BTW
- Architectura 2.0 BTW
- Vista WF Toilet
- Separate water supply required

#### **Additional Notes**

- Rotary Knob for fingertip control
- Heated Seat
- Night Light
- IPX4 rated
- Heater water temperature

#### Installation Instructions

\* suits many toilet models







\*Please visit argentaust.com.au/warranty to view the full warranty

Note: All dimensions are in millimetres and are subject to normal manufacturing variations. Always use the physical product measurements for cut-outs and rough-ins as the technical details shown may diff