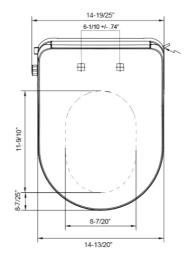

# **Retro Fit Washlet Seat**

### **Product Image**

## **Product Details**



Code: FE105
Brand: Argent
Range: Grace
Warranty: 1 Years#
Product Width: N/A
Product Depth: N/A
WELS: N/A

#### **Additional Features**

### **Technical Specification**

### **Required Product**

#### **Recommended Products**

- suits
- Subway 2.0 BTW
- Architectura 2.0 BTW
- Vista WF Toilet
- Separate water supply required

#### **Additional Notes**

- Rotary Knob for fingertip control
- Heated Seat
- Night Light
- IPX4 rated
- Heater water temperature

#### Installation Instructions

\* suits many toilet models







\*Please visit argentaust.com.au/warranty to view the full warranty

Note: All dimensions are in millimetres and are subject to normal manufacturing variations. Always use the physical product measurements for cut-outs and rough-ins as the technical details shown may differ from the actual product. Use acetic cured silicone sealant. Do not use epoxy type adhesives. Clean with damp cloth. Do not use abrasive cleaners, liquids or pastes.