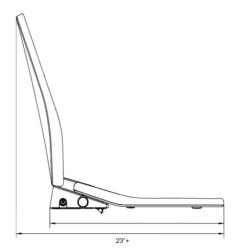

### **Technical Specification**

#### Installation Instructions

\* suits many toilet models

\*Please visit argentaust.com.au/warranty to view the full warranty

Note: All dimensions are in millimetres and are subject to normal manufacturing variations. Always use the physical product measurements for cut-outs and rough-ins as the technical details shown may differ from the actual product. Use acetic cured silicone sealant. Do not use epoxy type adhesives. Clean with damp cloth. Do not use abrasive cleaners, liquids or pastes.