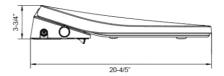

# **Retro Fit Washlet Seat**

### **Product Image**

## **Product Details**



Code: FE105
Brand: Argent
Range: Grace
Warranty: 1 Years#
Product Width: N/A
Product Depth: N/A
WELS: N/A

#### **Additional Features**

### **Technical Specification**

### **Required Product**

#### **Recommended Products**

- suits
- Subway 2.0 BTW
- Architectura 2.0 BTW
- Vista WF Toilet
- Separate water supply required

#### **Additional Notes**

- Rotary Knob for fingertip control
- Heated Seat
- Night Light
- IPX4 rated
- Heater water temperature

#### Installation Instructions

\* suits many toilet models







\*Please visit argentaust.com.au/warranty to view the full warranty

Note: All dimensions are in millimetres and are subject to normal manufacturing variations. Always use the physical product measurements for cut-outs and rough-ins as the technical details shown may differ from the actual product. Use acetic cured silicone sealant. Do not use epoxy type adhesives. Clean with damp cloth. Do not use abrasive cleaners, liquids or pastes.