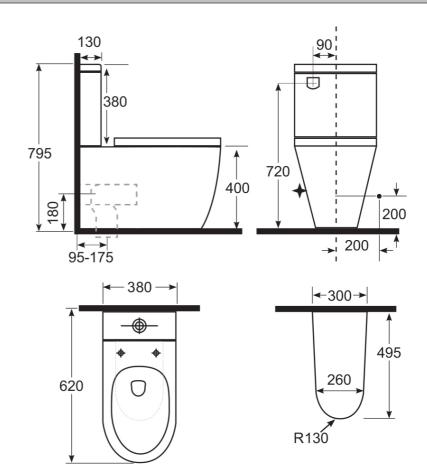

### Installation Instructions

- \* S&P Trap
- \* S Trap set out 95 175mm
- \* Extend S trap to 175 225mm using B8080 Vario bend
- \* P Trap set out 180mm

# **Technical Specification**

Note: All dimensions are in millimetres and are subject to normal manufacturing variations. Always use the physical product measurements for cut-outs and rough-ins as the technical details shown may differ from the actual product. Use acetic cured silicone sealant. Do not use epoxy type adhesives. Clean with damp cloth. Do not use abrasive cleaners, liquids or pastes.