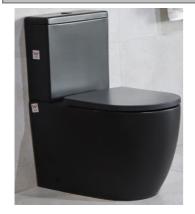

### **Product Image**

#### **Product Details**

Code: 807601\$4UMB
Brand: Argent
Range: Grace
Warranty: 5 Years\*
Product Width: 380 mm
Product Depth: 620 mm

WELS: 4 Star 4.5 LPM, Reg #: L05247