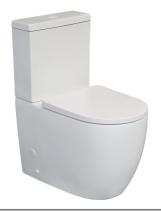

### **Product Image**

### **Product Details**

Code: 807601\$4UMW

Brand: Argent

Range: Grace

Warranty: 10 Years\*

Product Width: 380 mm

Product Width: 380 mm Product Depth: 620 mm

WELS: 4 Star 4.5 LPM, Reg #: L05247