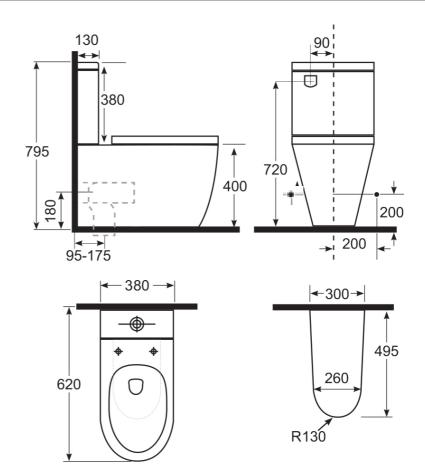

## **Technical Specification**

Note: All dimensions are in millimetres and are subject to normal manufacturing variations. Always use the physical product measurements for cut-outs and rough-ins as the technical details shown may differ from the actual product. Use acetic cured silicone sealant. Do not use epoxy type adhesives. Clean with damp cloth. Do not use abrasive cleaners, liquids or pastes.