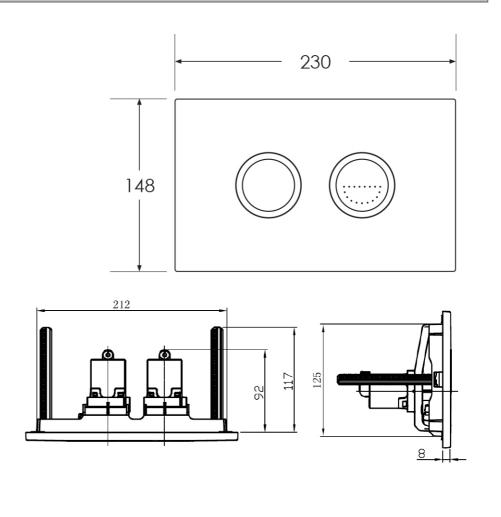

## **Technical Specification**

Note: All dimensions are in millimetres and are subject to normal manufacturing variations. Always use the physical product measurements for cut-outs and rough-ins as the technical details shown may differ from the actual product. Use acetic cured silicone sealant. Do not use epoxy type adhesives. Clean with damp cloth. Do not use abrasive cleaners, liquids or pastes.