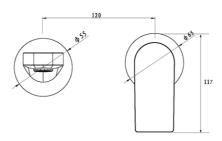

# **Technical Specification**

Note: All dimensions are in millimetres and are subject to normal manufacturing variations. Always use the physical product measurements for cut-outs and rough-ins as the technical details shown may differ from the actual product. Use acetic cured silicone sealant. Do not use epoxy type adhesives. Clean with damp cloth. Do not use abrasive cleaners, liquids or pastes.