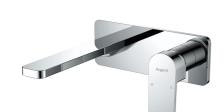

# Evoke Rectangular Wall Mounted Basin/Bath Trim

# **Product Image**

### **Product Details**

Code:BM245917Brand:ArgentRange:EvokeWarranty:15 Years\*

WELS: 5 Star 5 LPM, Reg #: T28084 (V)