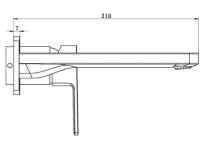

# **Technical Specification**

Note: All dimensions are in millimetres and are subject to normal manufacturing variations. Always use the physical product measurements for cut-outs and rough-ins as the technical details shown may differ from the actual product. Use acetic cured silicone sealant. Do not use epoxy type adhesives. Clean with damp cloth. Do not use abrasive cleaners, liquids or pastes.