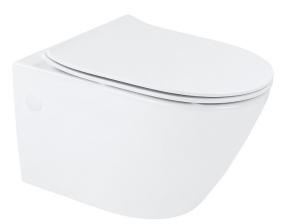

## Synergii wall hung pan with slim line seat

SY04331

WELS: 4 stars - 3/4.5L Finish: White

The Synergii wall hung pan is stylish and functional. It has a rimless bowl eliminating the conventional box rim making this toilet very hygienic and easy cleaning. It's fitted with a soft close Haro seat, so one touch and it closes gently and quietly.

This pan features an easy clean coating on mixed in with the ceramic glaze.