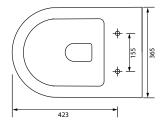

## streamine

www.streamlineproducts.com.au | Ph: 1300 735 352

Dimensions are in millimeters and are subject to manufacturing variations. Streamline reserves the right to vary specifications at any time without notice. Information provided within this specification sheet is correct at the date of printing. Please confirm all particulars with your sales consultant prior to purchase. Version: 1.0 - August 2018