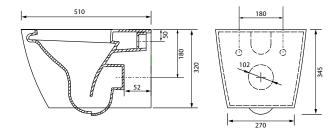

## streamine

www.streamlineproducts.com.au | Ph: 1300 735 352

Dimensions are in millimeters and are subject to manufacturing variations. Streamline reserves the right to vary specifications at any time without notice. Information provided within this specification sheet is correct at the date of printing. Please confirm all particulars with your sales consultant prior to purchase. Version: 1.0 - August 2018