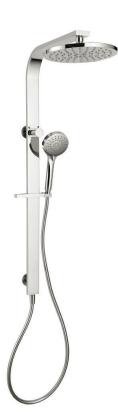

## Synergii Shower Column - top diverter

SY02315

WELS: 3 star

Litre/min: 8.5L

## WELS License / Reg No: 1483 / S12893

Handshower: three setting