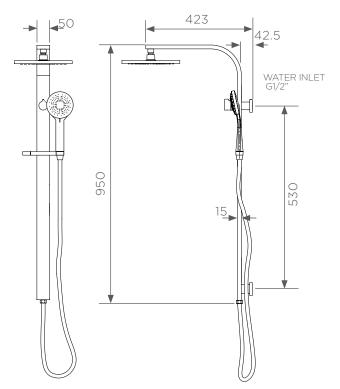

## Synergii Shower Column - top diverter

SY02315

WELS: 3 star

Litre/min: 8.5L

## WELS License / Reg No: 1483 / S12893

Handshower: three setting