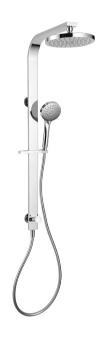

## Synergii Shower Column - bottom diverter

SY02310

WELS: 3 star Litre/min: 8.5L

**WELS License / Reg No:** 1483 / S12892

Handshower: three setting

Finishes available:

(SN)

Matte

## INFORMATION

Chrome Brushed

Pressure Rating 150 - 500kPa Hot and cold water inlet pressures should be equal.