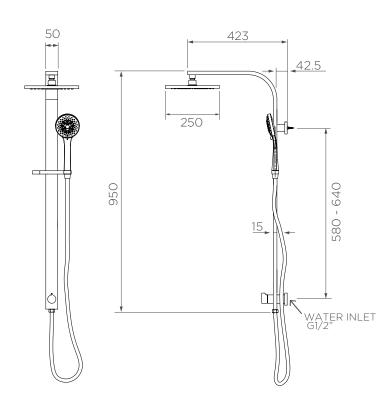

## Synergii Shower Column - bottom diverter

SY02310

WELS: 3 star Litre/min: 8.5L

**WELS License / Reg No:** 1483 / S12892

Handshower: three setting

Finishes available:

(SN)

Matte

## INFORMATION

Chrome Brushed

Pressure Rating 150 - 500kPa Hot and cold water inlet pressures should be equal.